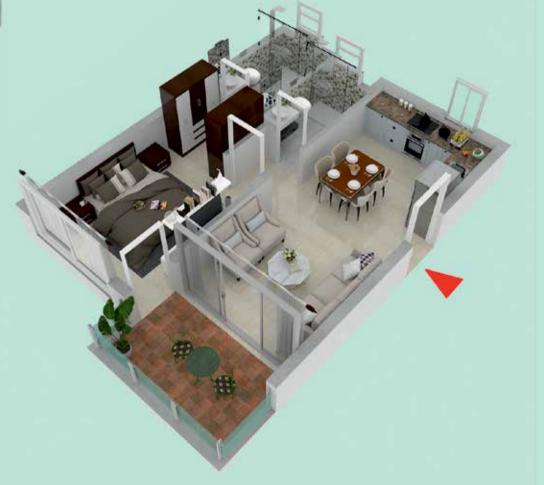

ts and picturesque views that greet you at every turn. Sunny Lake Greens promises an unforgettable escape for a blissful living.













### AREA DETAIL

| Carpet Area    | 1033.00 sq.ft. |
|----------------|----------------|
| Exclusive Area | 173.00 sq.ft.  |
| Super Area     | 1744.00 sq.ft. |





## 2 BHK TYPE-2

Apartment Plan



# AREA DETAIL Carpet Area 823.00 sq.ft. Exclusive Area 200.00 sq.ft. Super Area 1422.00 sq.ft.







| AREA DETAIL    |                |  |
|----------------|----------------|--|
| Carpet Area    | 646.00 sq.ft.  |  |
| Exclusive Area | 92.00 sq.ft.   |  |
| Super Area     | 1070.00 sq.ft. |  |



## 2 BHK TYPE-1 Apartment Plan







# AREA DETAIL Carpet Area 468.00 sq.ft. Exclusive Area 73.00 sq.ft. Super Area 810.00 sq.ft.

## 1 BHK Apartment Plan











#### **FEATURES**

- Gated Complex
- Sun-facing Apatments
- 24\*7 Security
- Power Supply & back-up
- Purified Water Supply
- Bank Loan Available

- Library
- Kid's play area
- Gym
- Doctor on-call
- In House Maintenance
- Drivers & Maid Dorms





## **STUDIO**

Apartment Plan

## AREA DETAIL

| Carpet Area    | 280.00 sq.ft. |
|----------------|---------------|
| Exclusive Area | 54.00 sq.ft.  |
| Super Area     | 510.00 sq.ft. |