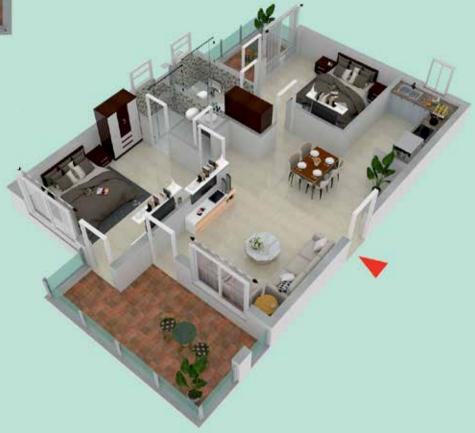

acing Apartments
- In House Maintenance
- Driver & Maid Dorms





## Step Into A Luxurious Oasis Embraced By The Enchanting Beauty Of Nature!

Nestled amidst the serene embrace of the Kumaun foothills; Sunny Lake Greens is a gated residential community located on the Bhimtal Sattal road. This sprawling project offers studio apartments, 1 and 2 BHK residential spaces. Here, every corner is infused with the essence of natural beauty, with all modern comforts and picturesque views that greet you at every turn. Sunny Lake Greens promises an unforgettable escape for a blissful living.













### AREA DETAIL

| Carpet Area    | 1033.00 sq.ft. |
|----------------|----------------|
| Exclusive Area | 173.00 sq.ft.  |
| Super Area     | 1744.00 sq.ft. |





## 2 BHK TYPE-2

Apartment Plan



# AREA DETAIL Carpet Area 823.00 sq.ft. Exclusive Area 200.00 sq.ft. Super Area 1422.00 sq.ft.







| AREA DETAIL    |                |  |
|----------------|----------------|--|
| Carpet Area    | 646.00 sq.ft.  |  |
| Exclusive Area | 92.00 sq.ft.   |  |
| Super Area     | 1070.00 sq.ft. |  |



## 2 BHK TYPE-1 Apartment Plan







# AREA DETAIL Carpet Area 468.00 sq.ft. Exclusive Area 73.00 sq.ft. Super Area 810.00 sq.ft.

## 1 BHK Apartment Plan











#### **FEATURES**

- Gated Complex
- Sun-facing Apatments
- 24\*7 Security
- Power Supply & back-up
- Purified Water Supply
- Bank Loan Available

- Library
- Kid's play area
- Gym
- Doctor on-call
- In House Maintenance
- Drivers & Maid Dorms





## **STUDIO**

Apartment Plan

## AREA DETAIL

| Carpet Area    | 280.00 sq.ft. |