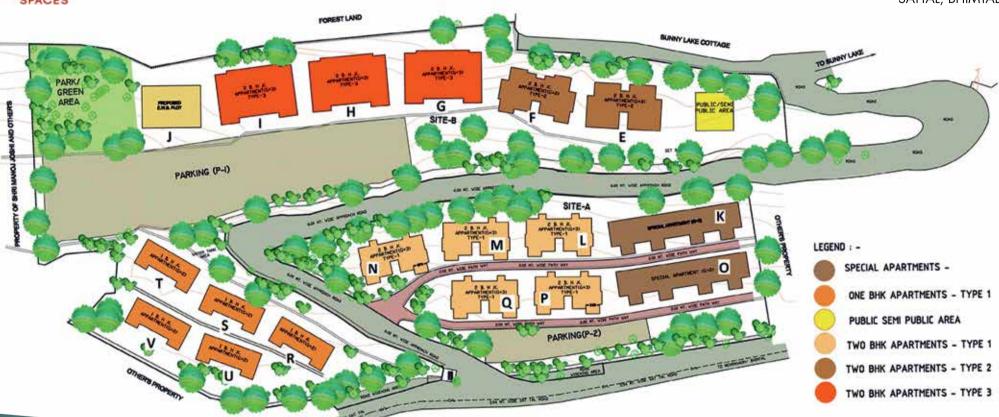

## Step Into A Luxurious Oasis Embraced By The Enchanting Beauty Of Nature!

Nestled amidst the serene embrace of the Kumaun foothills; Sunny Lake Greens is a gated residential community located on the Bhimtal Sattal road. This sprawling project offers studio apartments, 1 and 2 BHK residential spaces. Here, every corner is infused with the essence of natural beauty, with all modern comforts and picturesque views that greet you at every turn. Sunny Lake Greens promises an unforgettable escape for a blissful living.