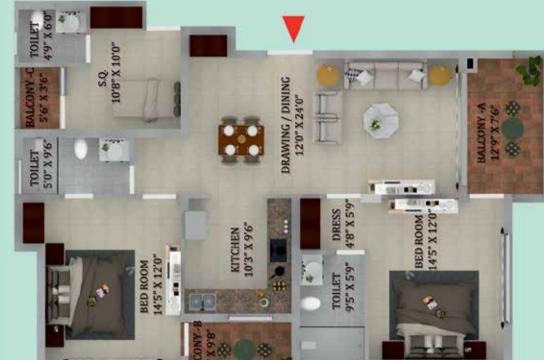

- Premium & Spacious
  Apartments
- 24x7 Security
- Power Supply & Back-Up
- Kid's Play Area
- Card Room
- Library
- Gym
- Purified Water Supply
- Indoor Games
- Broadband Internet
- Doctor on-call
- Sun-facing Apartments
- In House Maintenance
- Driver & Maid Dorms





## Step Into A Luxurious Oasis Embraced By The Enchanting Beauty Of Nature!

Nestled amidst the serene embrace of the Kumaun foothills; Sunny Lake Greens is a gated residential community located on the Bhimtal Sattal road. This sprawling project offers studio apartments, 1 and 2 BHK residential spaces. Here, every corner is infused with the essence of natural beauty, with all modern comforts and picturesque views that greet you at every turn. Sunny Lake Greens promises an unforgettable escape for a blissful living.













### AREA DETAIL

| Carpet Area    | 1033.00 sq.ft. |
|----------------|----------------|
| Exclusive Area | 173.00 sq.ft.  |
| Super Area     | 1744.00 sq.ft. |





## 2 BHK TYPE-2

Apartment Plan



# AREA DETAIL Carpet Area 823.00 sq.ft. Exclusive Area 200.00 sq.ft. Super Area 1422.00 sq.ft.







| AREA DETAIL    |                |  |
|----------------|----------------|--|
| Carpet Area    | 646.00 sq.ft.  |  |
| Exclusive Area | 92.00 sq.ft.   |  |
| Super Area     | 1070.00 sq.ft. |  |



## 2 BHK TYPE-1 Apartment Plan







# AREA DETAIL Carpet Area 468.00 sq.ft. Exclusive Area 73.00 sq.ft. Super Area 810.00 sq.ft.

## 1 BHK Apartment Plan











#### **FEATURES**

- Gated Complex
- Sun-facing Apatments
- 24\*7 Security
- Power Supply & back-up
- Purified Water Supply
-