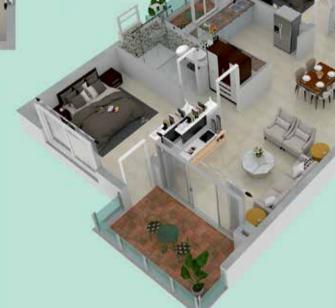

emium & Spacious
  Apartments
- 24x7 Security
- Power Supply & Back-Up
- Kid's Play Area
- Card Room
- Library
- Gym
- Purified Water Supply
- Indoor Games
- Broadband Internet
- Doctor on-call
- Sun-facing Apartments
- In House Maintenance
- Driver & Maid Dorms





## Step Into A Luxurious Oasis Embraced By The Enchanting Beauty Of Nature!

Nestled amidst the serene embrace of the Kumaun foothills; Sunny Lake Greens is a gated residential community located on the Bhimtal Sattal road. This sprawling project offers studio apartments, 1 and 2 BHK residential spaces. Here, every corner is infused with the essence of natural beauty, with all modern comforts and picturesque views that greet you at every turn. Sunny Lake Greens promises an unforgettable escape for a blissful living.













### AREA DETAIL

| Carpet Area    | 1033.00 sq.ft. |
|----------------|----------------|
| Exclusive Area | 173.00 sq.ft.  |
| Super Area     | 1744.00 sq.ft. |





## 2 BHK TYPE-2

Apartment Plan



# AREA DETAIL Carpet Area 823.00 sq.ft. Exclusive Area 200.00 sq.ft. Super Area 1422.00 sq.ft.







| AREA DETAIL    |                |  |
|----------------|----------------|--|
| Carpet Area    | 646.00 sq.ft.  |  |
| Exclusive Area | 92.00 sq.ft.   |  |
| Super Area     | 1070.00 sq.ft. |  |



## 2 BHK TYPE-1 Apartment Plan







# AREA DETAIL Carpet Area 468.00 sq.ft. Exclusive Area 73.00 sq.ft. Super Area 810.00 sq.ft.

## 1 BHK Apartment Plan











#### **FEATURES**

- Gated Complex
- Sun-facing Apatments
- 24\*7 Security
- Power Supply & back-up
- Purified Water Supply
- Bank