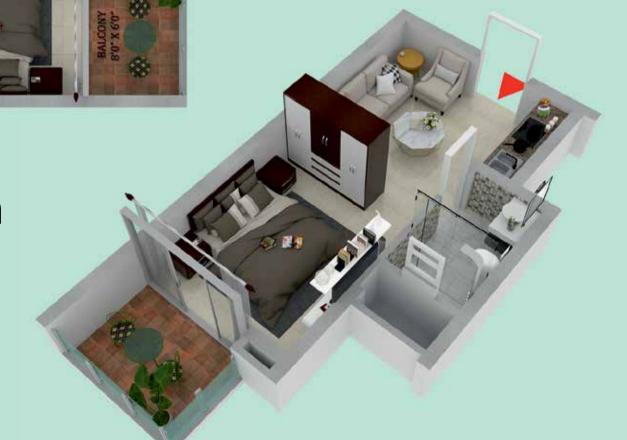

## **STUDIO**

Apartment Plan

## AREA DETAIL

| Carpet Area    | 280.00 sq.ft. |
|----------------|---------------|
| Exclusive Area | 54.00 sq.ft.  |
| Super Area     | 510.00 sq.ft. |