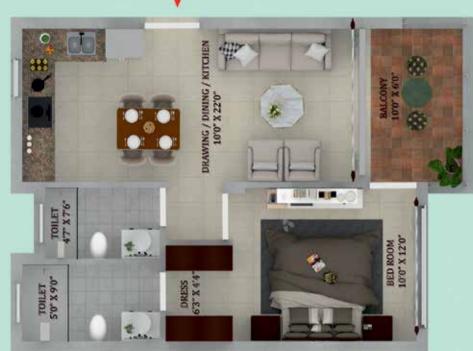

1 and 2 BHK residential spaces. Here, every corner is infused with the essence of natural beauty, with all modern comforts and picturesque views that greet you at every turn. Sunny Lake Greens promises an unforgettable escape for a blissful living.













### AREA DETAIL

| Carpet Area    | 1033.00 sq.ft. |
|----------------|----------------|
| Exclusive Area | 173.00 sq.ft.  |
| Super Area     | 1744.00 sq.ft. |





## 2 BHK TYPE-2

Apartment Plan



# AREA DETAIL Carpet Area 823.00 sq.ft. Exclusive Area 200.00 sq.ft. Super Area 1422.00 sq.ft.







| AREA DETAIL    |                |  |
|----------------|----------------|--|
| Carpet Area    | 646.00 sq.ft.  |  |
| Exclusive Area | 92.00 sq.ft.   |  |
| Super Area     | 1070.00 sq.ft. |  |



## 2 BHK TYPE-1 Apartment Plan







# AREA DETAIL Carpet Area 468.00 sq.ft. Exclusive Area 73.00 sq.ft. Super Area 810.00 sq.ft.

## 1 BHK Apartment Plan











#### **FEATURES**

- Gated Complex
- Sun-facing Apatments
- 24\*7 Security
- Power Supply & back-up
- Purified Water Supply
- Bank Loan Available

- Library
- Kid's play area
- Gym
- Doctor on-call
- In House Maintenance
- Drivers & Maid Dorms





## **STUDIO**

Apartment Plan

## AREA DETAIL

| Carpet Area    | 280.00 sq.ft. |
|----------------|---------------|
| Exclusive Area | 54.00 sq.ft.  |
| Super Area     | 510.00 sq.ft. |