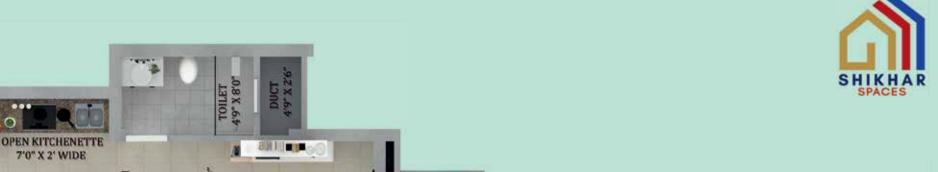

## **STUDIO**

Apartment Plan

## AREA DETAIL

| Carpet Area    | 280.00 sq.ft. |
|----------------|---------------|
| Exclusive Area | 54.00 sq.ft.  |
| Super Area     | 510.00 sq.ft. |