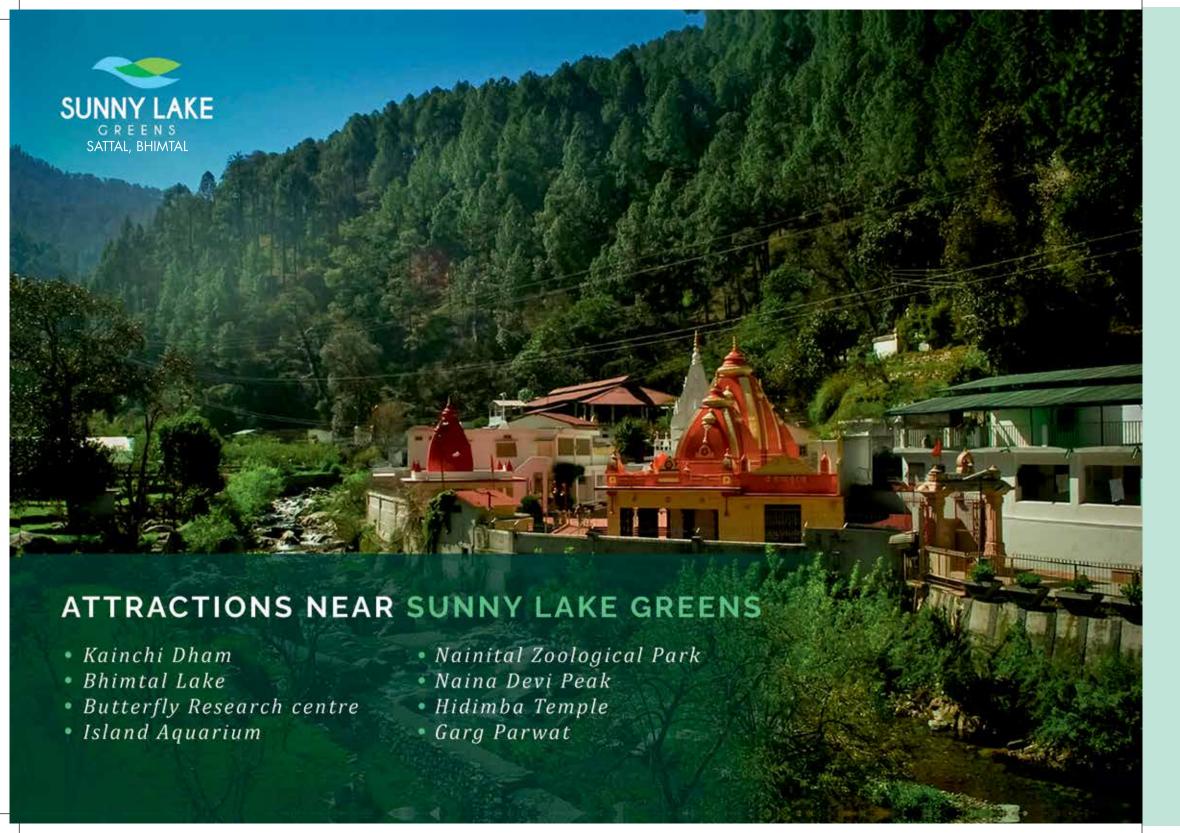

## Step Into A Luxurious Oasis Embraced By The Enchanting Beauty Of Nature!

Nestled amidst the serene embrace of the Kumaun foothills; Sunny Lake Greens is a gated residential community located on the Bhimtal Sattal road. This sprawling project offers studio apartments, 1 and 2 BHK residential spaces. Here, every corner is infused with the essence of natural beauty, with all modern comforts and picturesque views that greet you at every turn. Sunny Lake Greens promises an unforgettable escape for a blissful living.