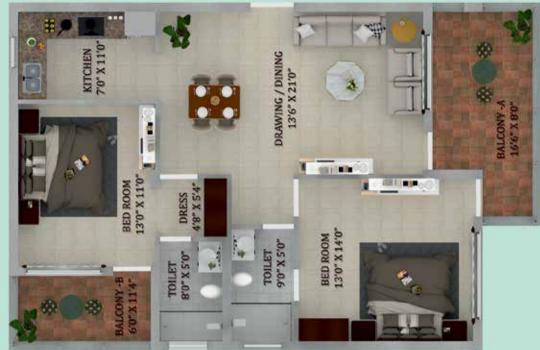

### AREA DETAIL

| Carpet Area    | 1033.00 sq.ft. |
|----------------|----------------|
| Exclusive Area | 173.00 sq.ft.  |
| Super Area     | 1744.00 sq.ft. |