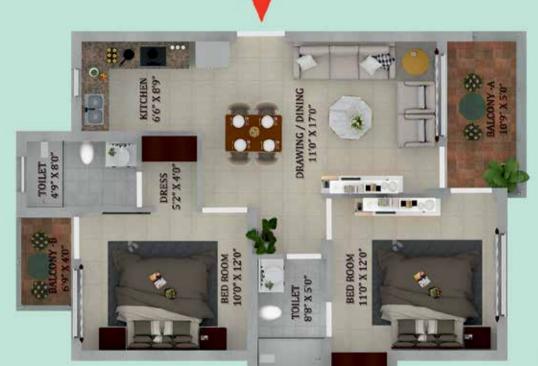

### AREA DETAIL

| Carpet Area    | 1033.00 sq.ft. |
|----------------|----------------|
| Exclusive Area | 173.00 sq.ft.  |
| Super Area     | 1744.00 sq.ft. |

## 2 BHK TYPE-1 Apartment Plan