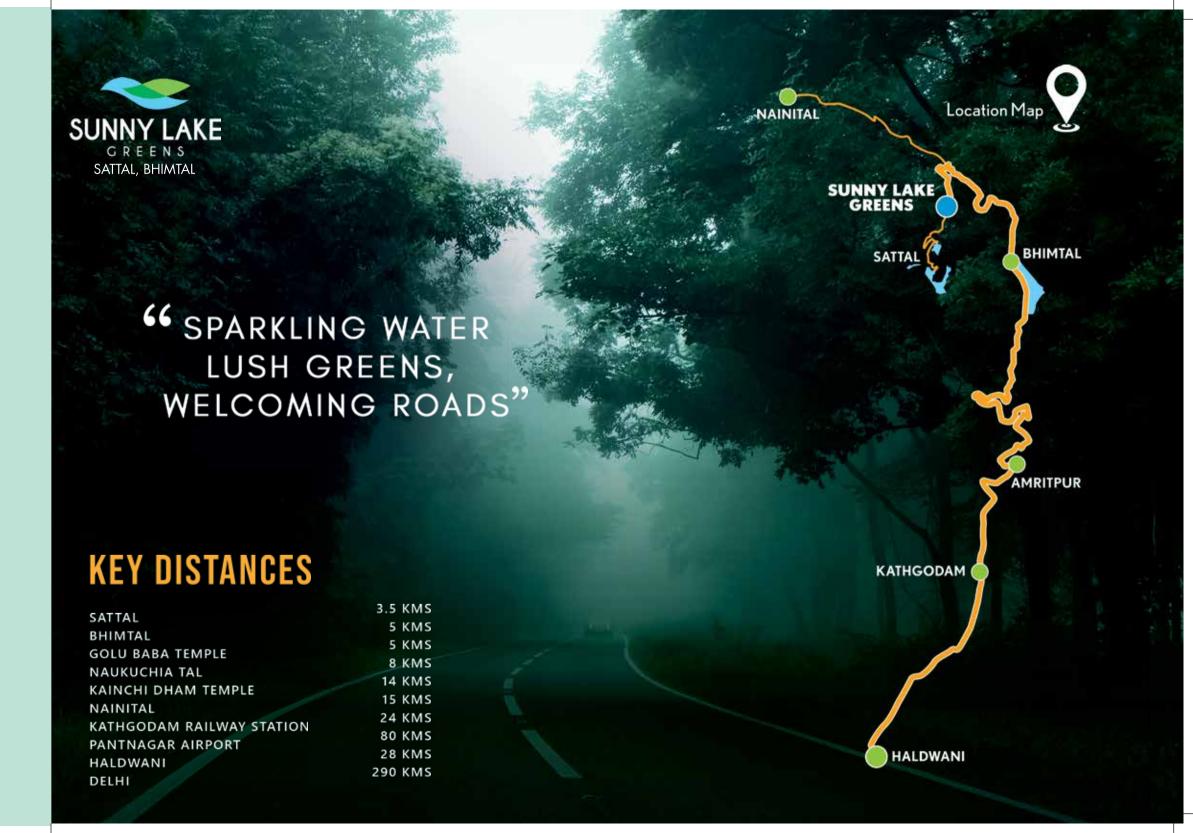

## Step Into A Luxurious Oasis Embraced By The Enchanting Beauty Of Nature!

Nestled amidst the serene embrace of the Kumaun foothills; Sunny Lake Greens is a gated residential community located on the Bhimtal Sattal road. This sprawling project offers studio apartments, 1 and 2 BHK residential spaces. Here, every corner is infused with the essence of natural beauty, with all modern comforts and picturesque views that greet you at every turn. Sunny Lake Greens promises an unforgettable escape for a blissful living.