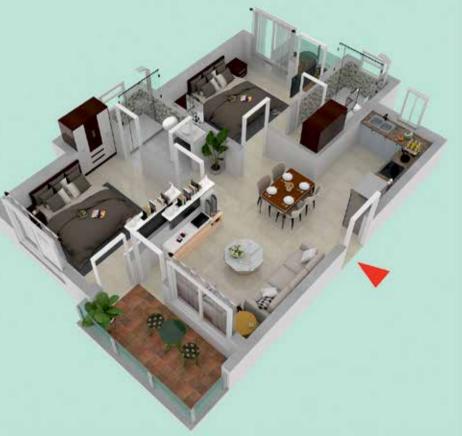

nts, 1 and 2 BHK residential spaces. Here, every corner is infused with the essence of natural beauty, with all modern comforts and picturesque views that greet you at every turn. Sunny Lake Greens promises an unforgettable escape for a blissful living.













### AREA DETAIL

| Carpet Area    | 1033.00 sq.ft. |
|----------------|----------------|
| Exclusive Area | 173.00 sq.ft.  |
| Super Area     | 1744.00 sq.ft. |





## 2 BHK TYPE-2

Apartment Plan



# AREA DETAIL Carpet Area 823.00 sq.ft. Exclusive Area 200.00 sq.ft. Super Area 1422.00 sq.ft.







| AREA DETAIL    |                |  |
|----------------|----------------|--|
| Carpet Area    | 646.00 sq.ft.  |  |
| Exclusive Area | 92.00 sq.ft.   |  |
| Super Area     | 1070.00 sq.ft. |  |



## 2 BHK TYPE-1 Apartment Plan







# AREA DETAIL Carpet Area 468.00 sq.ft. Exclusive Area 73.00 sq.ft. Super Area 810.00 sq.ft.

## 1 BHK Apartment Plan











#### **FEATURES**

- Gated Complex
- Sun-facing Apatments
- 24\*7 Security
- Power Supply & back-up
- Purified Water Supply
- Bank Loan Available

- Library
- Kid's play area
- Gym
- Doctor on-call
- In House Maintenance
- Drivers & Maid Dorms





## **STUDIO**

Apartment Plan

## AREA DETAIL

| Carpet Area    | 280.00 sq.ft. |
|----------------|---------------|
| Exclusive Area | 54.00 sq.ft.  |
| Super Area     | 510.00 sq.ft. |