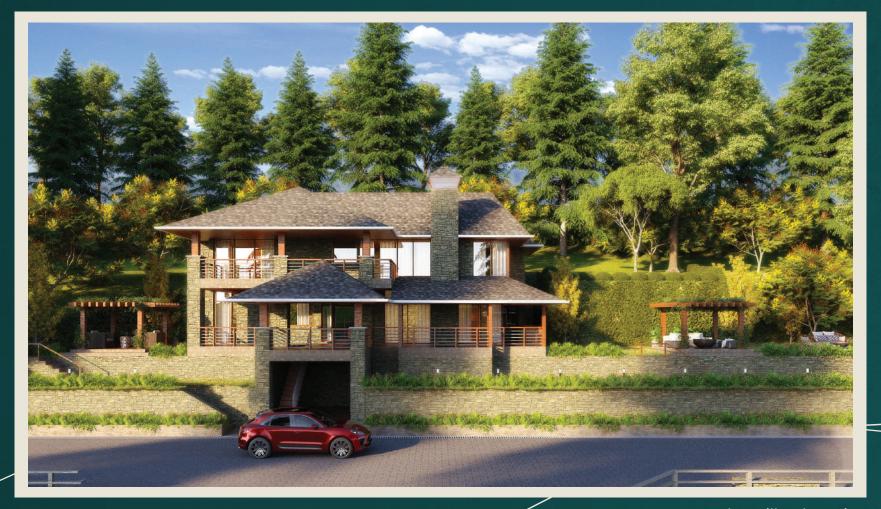

### INDULGE

ENTHRALL

ELATE

REJUVENATE

- A walk in Walks the SOUL BACK HOME

Duplex Villa Elevation

### Duplex Villa Elevation

Duplex Villa Elevation

Wake-up in a thoughtfully designed bedchamber to birdsong and natural light, where morning tea is usually sipped gazing at the hills.

Interior Mood Boards Earthy and Warm Tone Interiors