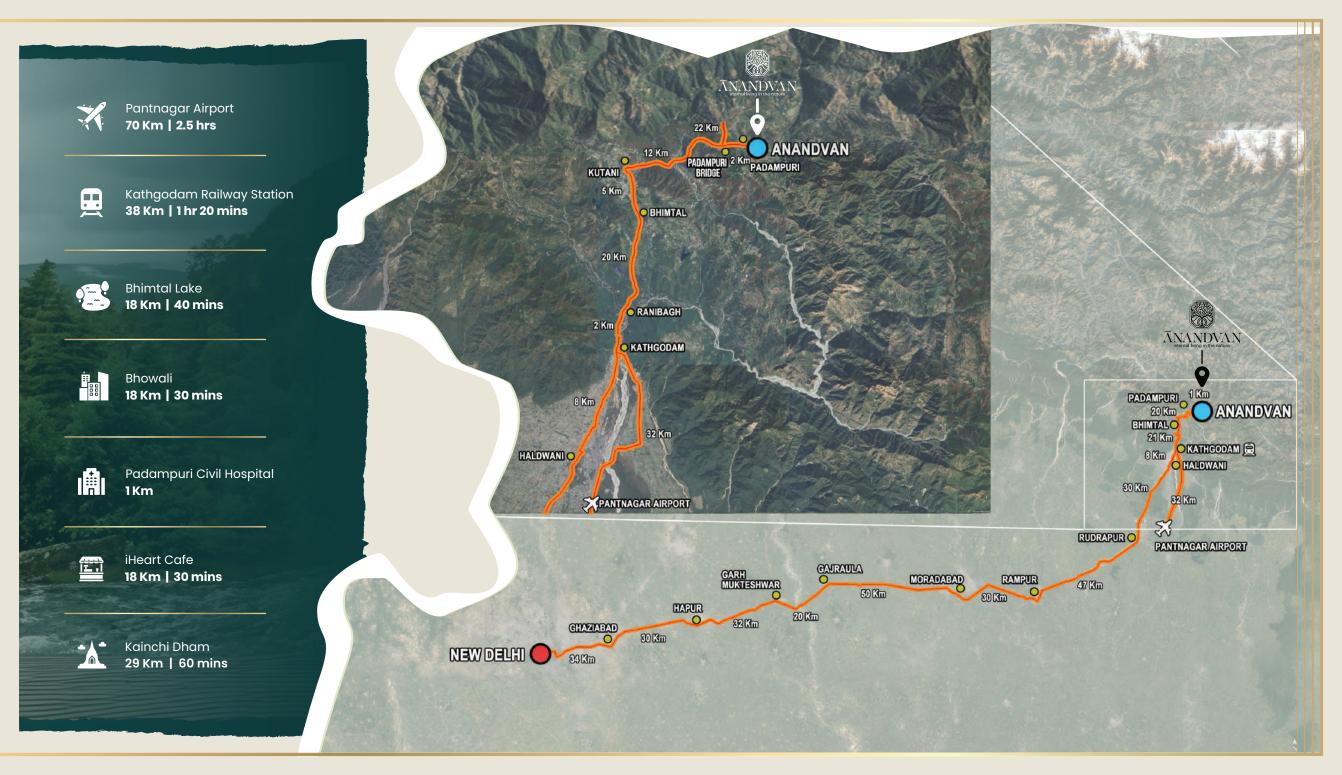

# Introduction

Introducing the epitome of luxury and serenity: our exclusive villa township nestled in the pristine beauty of Padampuri, Uttarakhand. Located in close proximity to popular tourist destinations like Mukteshwar, Bhimtal, and Nainital, this is your gateway to tranquility and adventure.

### Located minutes away from Bhimtal Lake