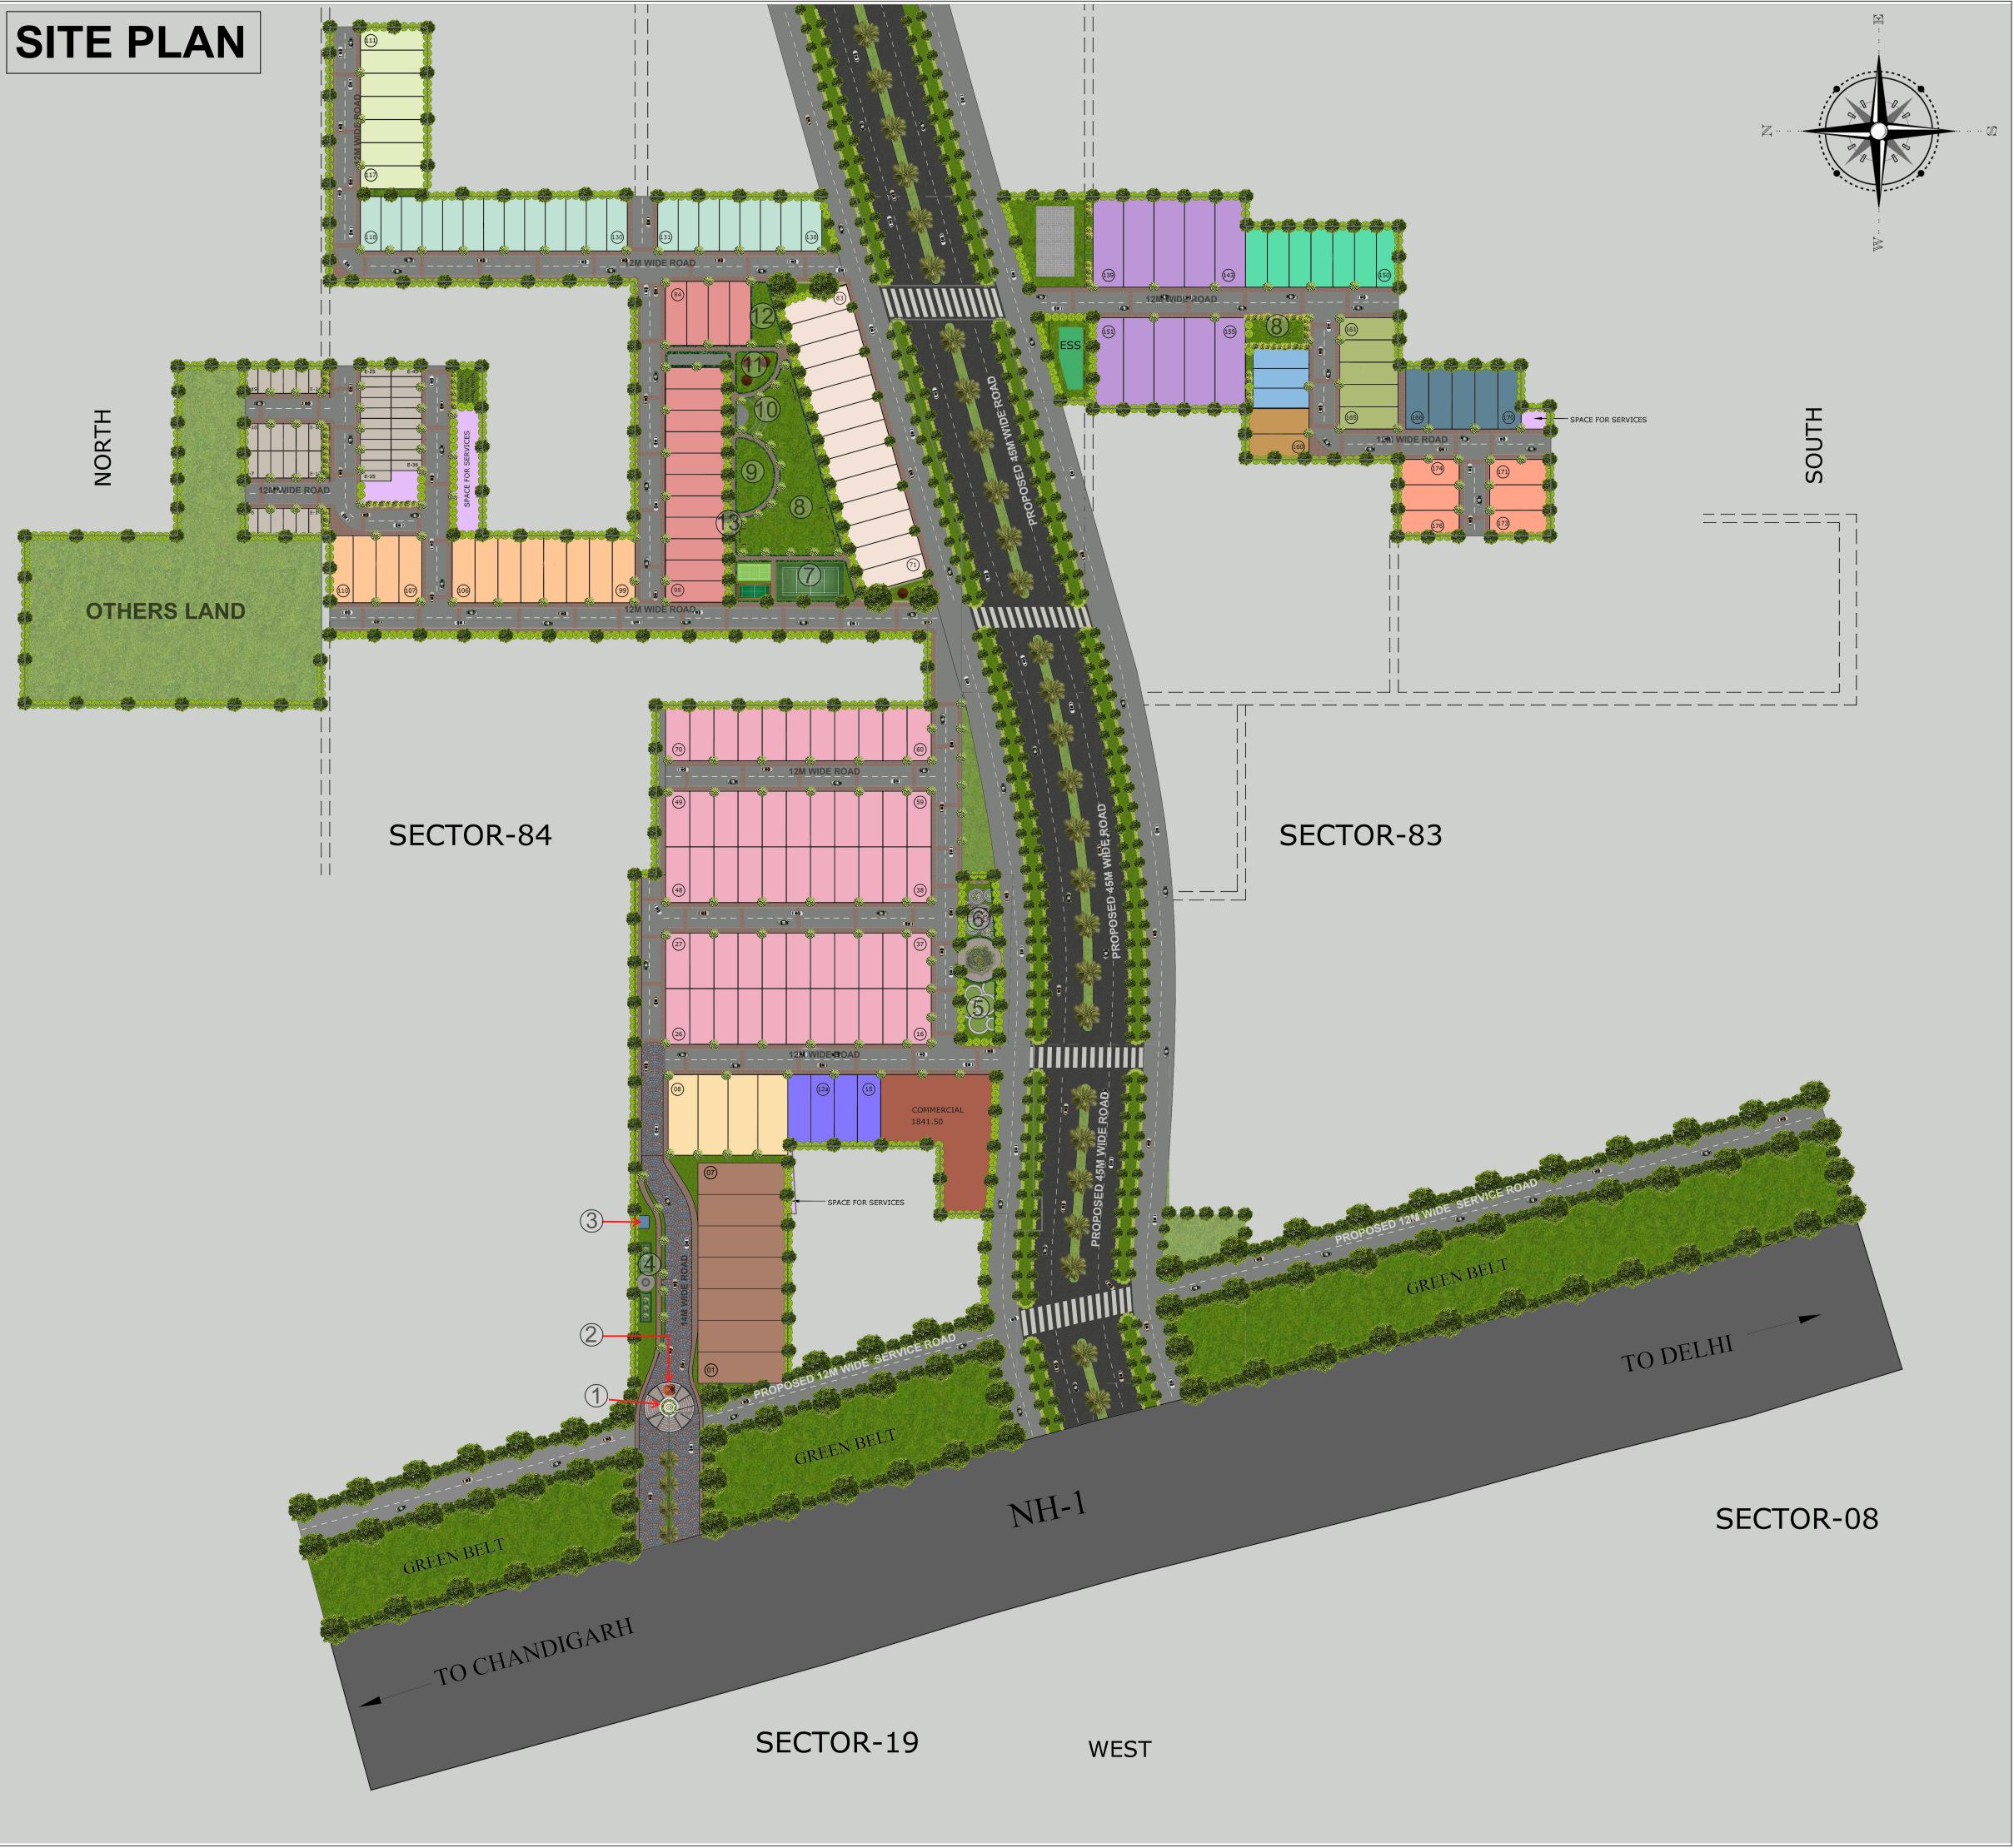

## LIST OF AMENITIES.

- 1. ENTRY & EXIT PLAZA.
- 2. ICONIC GATE BUILDING.
- 3. MILK BOOTH.
- 4. FLOWER GARDEN.
- 5. COMMUNITY GARDEN. 6. REFLEXOGY GARDEN.
- 7. MULTI COURTS PLAY AREA.
- 8. COMMUNITY GARDEN.
- 9. KIDS PLAY AREA.
- 10. YOGA GARDEN.
- 11. ELDER ZONE.
- 12. OPEN GYM.
- 13. WALKING TRACK.

PROPOSED 45.0 M WIDE ROAD TO BE DEVELOPED BY GOVERNMENT AUTHORITIES.

This is a tentative layout for discussion purpose only . (NO LEGAL OFFERINGS.)