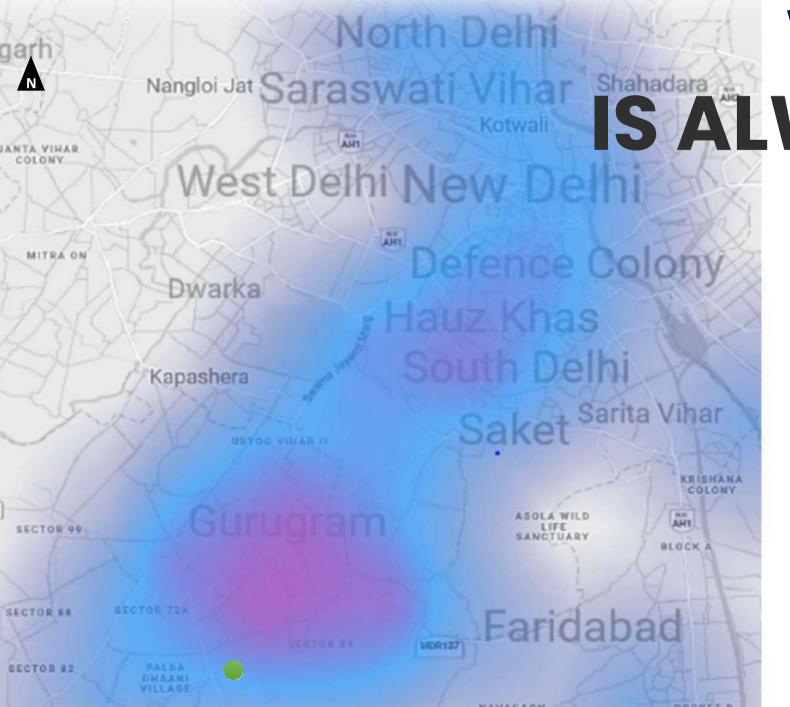

toMumbai
  ExpresswaythroughSohna Road



### **DLF** PRIVANA

### **IN PROGRESS**

#### **► GLOBAL CITY**

Mixed-use project, spread across 1.000 acres

Comprisingworkspaces,retailspaces,social infrastructure, multi-modal connectivity,

#### **DELHI ALWAR RRTS**

Expectedtoprovidesuperiorconnectivity to parts of Delhi, UP, Haryana & Rajasthan.

Currently under-construction.

#### **► MANESAR MRTS**

Citymetrolineproposedtoconnect RajivChowk,SPR&Vatika Chowk

Terminating at Manesar

#### **▶ SPR METRO**

ProposedalongSPRfromSector55/56 to Vatika Chowk.

Techno-feasibility report is underway

EPRESENTATIVE IMAGE ONLY FROM OTHER DLF DEVELOPMENTS. THE ACTUAL PRODUCT/DEVELOPMENT OF THE PROJECT SHALL DIFFER FROM THE IMAGE SHOWN ABOVE.



# AIRPORT CONNECTIVITY ViaNH48 and Cloverleaf:40 mins





## WHERE THE 'AQI'

# IS ALWAYS BETTER







### LAUNCHING

## A NEW CHAPTER IN

## #DLFLIFESTYLE

REPRESENTATIVE IMAGE ONLY FROM OTHER DLF DEVELOPMENTS. THE ACTUAL PRODUCT/DEVELOPMENT OF THE PROJECT SHALL DIFFER FROM THE IMAGE SHOWN ABOVE.

HARERA Registration No. RC/REP/HARERA/GGM/772/504/2023/116 dated: 04.12.2023

HARERA Website: https://haryanarera.gov.in

Promoter – M/s DLF Limited
Project Name: DLF Privana South

# DLF PRIVANA SOUTH

Disclaimers: All information, images and visuals, drawings, plans or sketches shown in this brochure are only an architect's impression, for representational/illustrative purposes only and not to scale. The Promoter is not liable/ required to provide any Interior works, furniture, items, electronics goods, amenities, accessories, etc, as displayed he