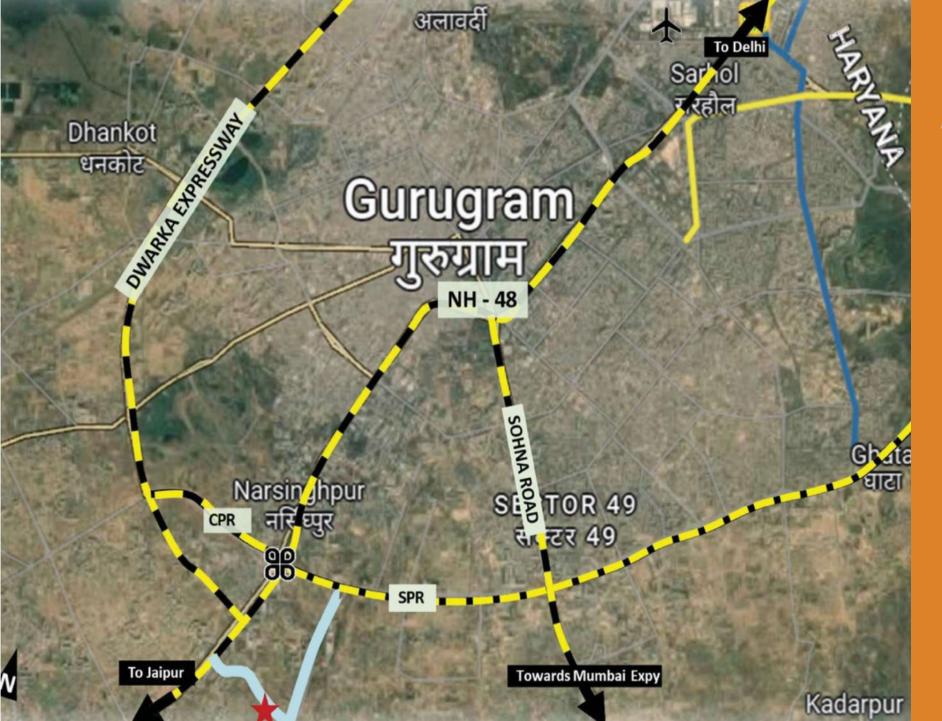

## **DLF** PRIVANA

TODAY

- **▶ CLOVERLEAF FLYOVER**
- 4-wayjunctionforNH-48, SPR. CPR & NPR
- ► SOUTHERN PERIPHERAL ROAD

  Proposed elevated road on SPR
- ► CENTRAL PERIPHERAL ROAD

  Easy access to New Gurgaon & Manesar
- ► NORTHERN PERIPHERAL ROAD

  Connecting Gurgaon to Dwarka
- ► **DMIDC**Industrial corridor, length of 1,504 km
  EasyconnectivitytoMumbai
  ExpresswaythroughSohna Road

# AIRPORT CONNECTIVITY ViaNH48 and Cloverleaf:40 mins