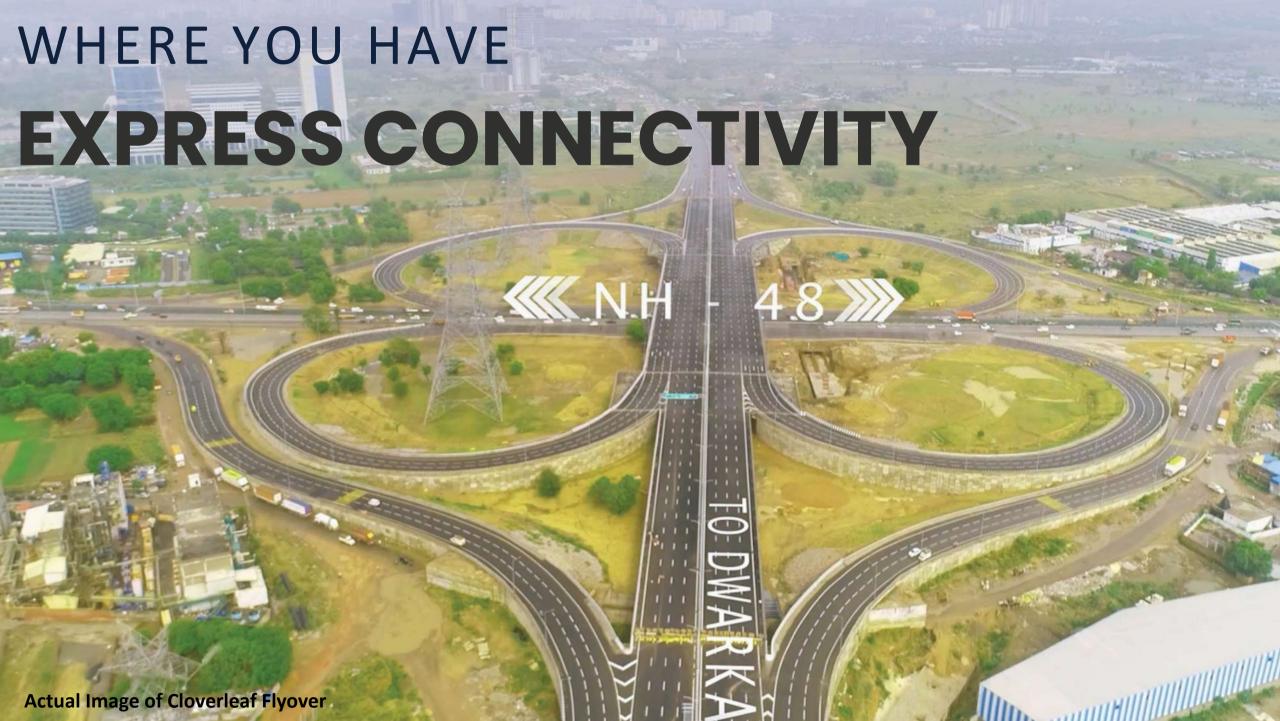

## **DLF** PRIVANA

TODAY

- **▶ CLOVERLEAF FLYOVER**
- 4-wayjunctionforNH-48, SPR. CPR & NPR
- ► SOUTHERN PERIPHERAL ROAD

  Proposed elevated road on SPR
- ► CENTRAL PERIPHERAL ROAD

  Easy access to New Gurgaon & Manesar
- ► NORTHERN PERIPHERAL ROAD

  Connecting Gurgaon to Dwarka
- ► **DMIDC**Industrial corridor, length of 1,504 km
  EasyconnectivitytoMumbai
  ExpresswaythroughSohna Road