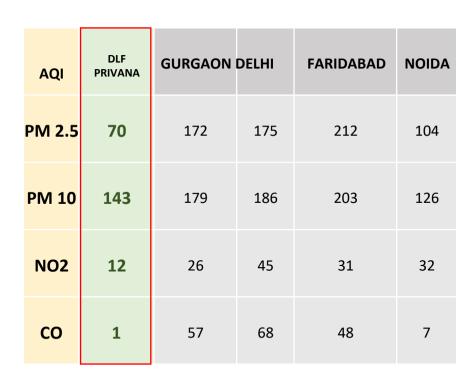

### **DLF** PRIVANA

### **IN PROGRESS**

#### **► GLOBAL CITY**

Mixed-use project, spread across 1.000 acres

Comprisingworkspaces,retailspaces,social infrastructure, multi-modal connectivity,

#### **DELHI ALWAR RRTS**

Expectedtoprovidesuperiorconnectivity to parts of Delhi, UP, Haryana & Rajasthan.

Currently under-construction.

#### **► MANESAR MRTS**

Citymetrolineproposedtoconnect RajivChowk,SPR&Vatika Chowk

Terminating at Manesar

#### **▶ SPR METRO**

ProposedalongSPRfromSector55/56 to Vatika Chowk.

Techno-feasibility report is underway

EPRESENTATIVE IMAGE ONLY FROM OTHER DLF DEVELOPMENTS. THE ACTUAL PRODUCT/DEVELOPMENT OF THE PROJECT SHALL DIFFER FROM THE IMAGE SHOWN ABOVE.



# AIRPORT CONNECTIVITY ViaNH48 and Cloverleaf:40 mins





## WHERE THE 'AQI'

# IS ALWAYS BETTER







### LAUNCHING

## A NEW CHAPTER IN

## #DLFLIFESTYLE

REPRESENTATIVE IMAGE ONLY FROM OTHER DLF DEVELOPMENTS. THE ACTUAL PRODUCT/DEVELOPMENT OF THE PROJECT SHALL DIFFER FROM THE IMAGE SHOWN ABOVE.

HARERA Registration No. RC/REP/HARERA/GGM/772/504/2023/116 dated: 04.12.2023

HARERA Website: https://haryanarera.gov.in

Promoter – M/s DLF Limited
Project Name: DLF Privana South

# DLF PRIVANA SOUTH

Disclaimers: All information, images and visuals, drawings, plans or sketches shown in this brochure are only an architect's impression, for representational/illustrative purposes only and not to scale. The Promoter is not liable/ required to provide any Interior works, furniture, items, electronics goods, amenities, accessories, etc, as displayed herein as the same do not form part of the s