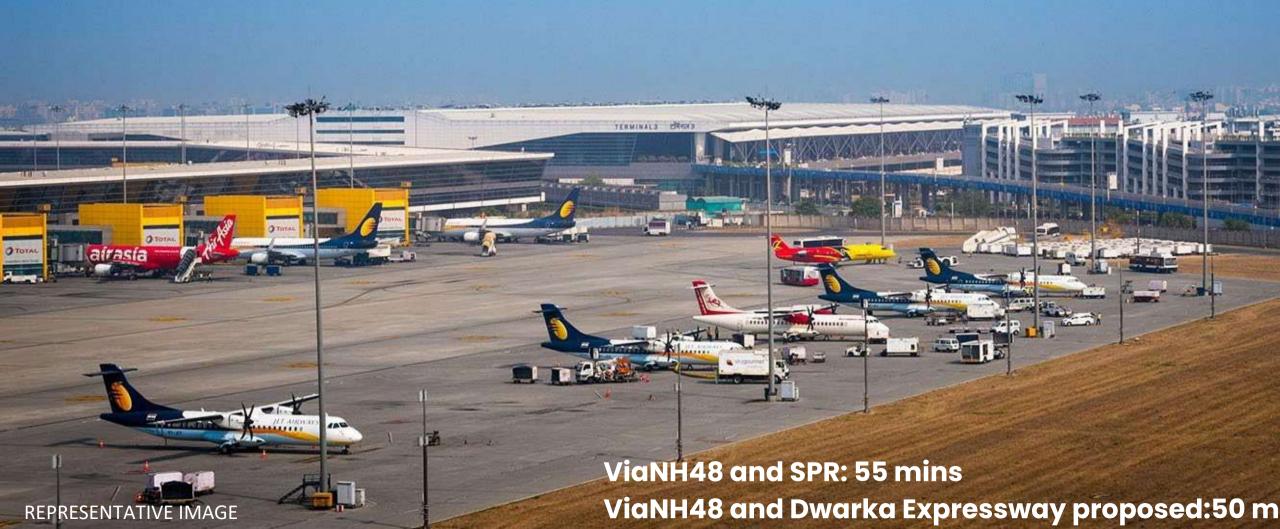

tytoMumbai
  ExpresswaythroughSohna Road



### **DLF** PRIVANA

### **IN PROGRESS**

#### **► GLOBAL CITY**

Mixed-use project, spread across 1.000 acres

Comprisingworkspaces,retailspaces,social infrastructure, multi-modal connectivity,

#### **DELHI ALWAR RRTS**

Expectedtoprovidesuperiorconnectivity to parts of Delhi, UP, Haryana & Rajasthan.

Currently under-construction.

#### **► MANESAR MRTS**

Citymetrolineproposedtoconnect RajivChowk,SPR&Vatika Chowk

Terminating at Manesar

#### **▶ SPR METRO**

ProposedalongSPRfromSector55/56 to Vatika Chowk.

Techno-feasibility report is underway

EPRESENTATIVE IMAGE ONLY FROM OTHER DLF DEVELOPMENTS. THE ACTUAL PRODUCT/DEVELOPMENT OF THE PROJECT SHALL DIFFER FROM THE IMAGE SHOWN ABOVE.



# AIRPORT CONNECTIVITY ViaNH48 and Cloverleaf:40 mins





## WHERE THE 'AQI'

# IS ALWAYS BETTER







### LAUNCHING

## A NEW CHAPTER IN

## #DLFLIFESTYLE

REPRESENTATIVE IMAGE ONLY FROM OTHER DLF DEVELOPMENTS. THE ACTUAL PRODUCT/DEVELOPMENT OF THE PROJECT SHALL DIFFER FROM THE IMAGE SHOWN ABOVE.

HARERA Registration No. RC/REP/HARERA/GGM/772/504/2023/116 dated: 04.12.2023

HARERA Website: https://haryanarera.gov.in

Promoter – M/s DLF Limited
Project Name: DLF Privana South

# DLF PRIVANA SOUTH

Disclaimers: All information, images and visuals, drawings, plans or sketches shown in this brochure are only an architect's impression, for representational/illustrative purposes only and not to scale. The Promoter is not liable/ required to provide any Interior works, furniture, items, electronics goods, amenities, accessories, etc, as displayed