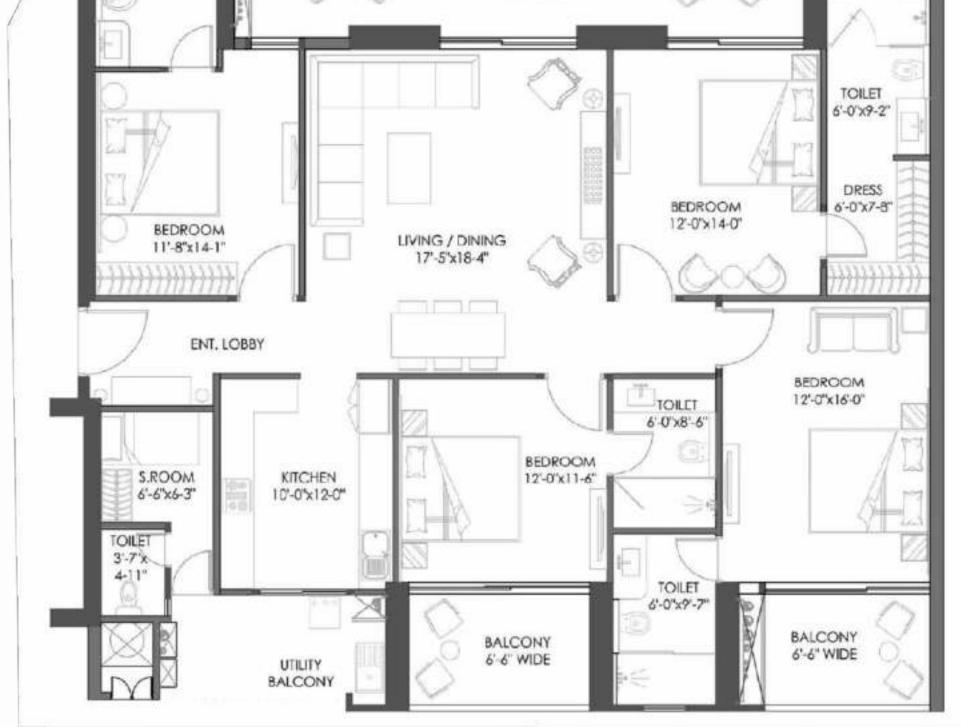

| Super Area   | Built Up Area | Carpet Area  | Balcony Area |
|--------------|---------------|--------------|--------------|
| 3740 Sq. Ft. | 2469 Sq. Ft.  | 2239 Sq. Ft. | 672 Sq. Ft.  |