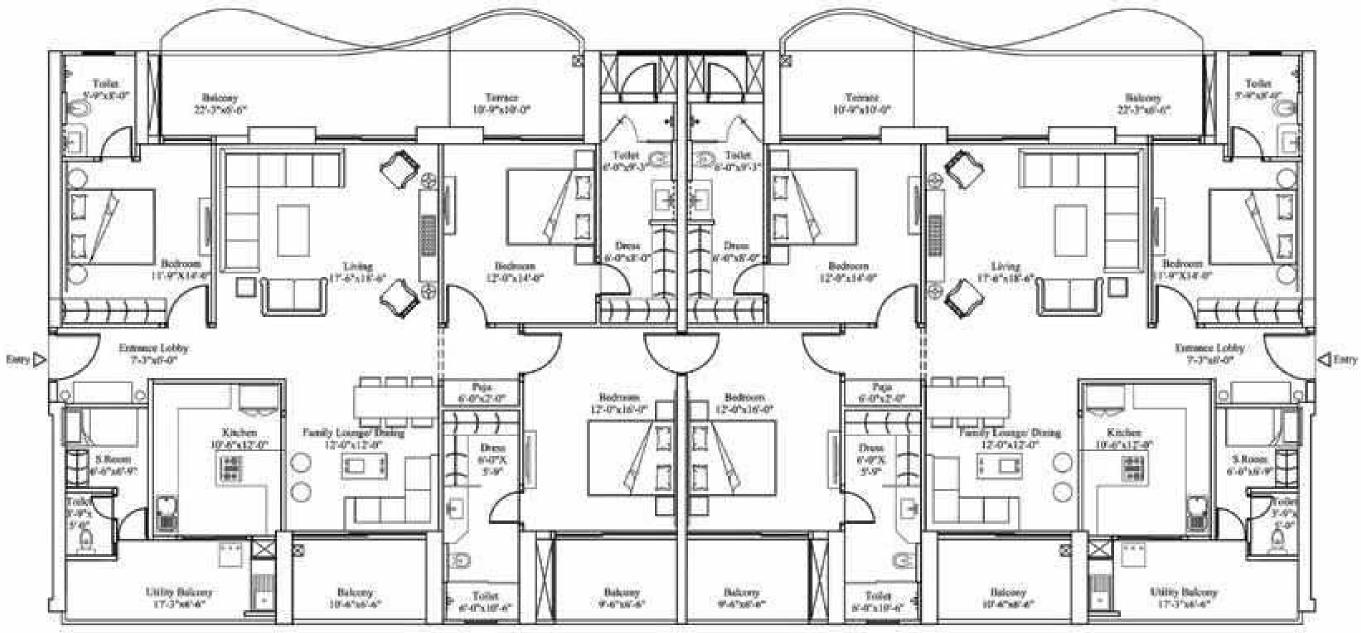

ea   | Built Up Area | Carpet Area  | Balcony Area |
|--------------|---------------|--------------|--------------|
| 3415 Sq. Ft. | 2283 Sq. Ft.  | 2096 Sq. Ft. | 557 Sq. Ft.  |





| Super Area   | Built Up Area | Carpet Area  | Balcony Area |
|--------------|---------------|--------------|--------------|
| 3740 Sq. Ft. | 2469 Sq. Ft.  | 2239 Sq. Ft. | 672 Sq. Ft.  |



## 5 BHK UNIT PLAN



| Super Area   | Built Up Area | Carpet Area  | Balcony Area |  |
|--------------|---------------|--------------|--------------|--|
| 3740 Sq. Ft. | 2402 Sq. Ft.  | 2213 Sq. Ft. | 806 Sq. Ft.  |  |



| Super Area   | Built Up Area | Carpet Area  | Balcony Area |  |
|--------------|---------------|--------------|--------------|--|
| 5236 Sq. Ft. | 3476 Sq. Ft.  | 3173 Sq. Ft. | 902 Sq. Ft.  |  |





| Super Area   | Built Up Area | Carpet Area  | Balcony Area |  |
|--------------|---------------|--------------|--------------|--|
| 5236 Sq. Ft. | 3476 Sq. Ft.  | 3173 Sq. Ft. | 902 Sq. Ft.  |  |







and many more...

Arabian Construction Company

## Our Trusted Partners & Associates











A comfortable and luxurious cocoon nestled in the heart of Delhi.

Now at

### 

| ΝΛ | Δ |  |              |
|----|---|--|--------------|
| VI | A |  | $\mathbf{O}$ |

### **Call for Free Exclusive Site Visit**



7011844481









### RERA No. DLRERA2018P0007/DLRERA2018P0011

For more details or bookings, contact -

www.unitygroup.in www.theamaryllis.in sales@unitygroup.in