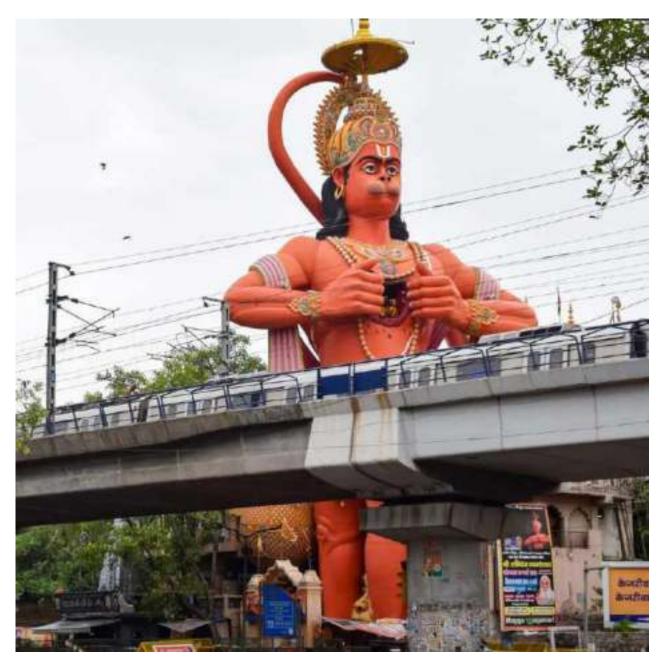

# Standing Proud In The Heart Of Delhi

From conceptualisation to reality, The Amaryllis is set to become another iconic landmark of Delhi. The dignified standing towers are the centre

of attraction surrounded by historical pride like India Gate, Rashtrapati Bhawan and Hanuman Statue, very close to the popular business and financial hub Connaught Place. The Amaryllis is a complete world in itself embracing Delhi around it.

## Key Location Highlights

2

- **Connaught Place**
- Rashtrapati Bhawan

India Gate

Hanuman Statue

New Delhi Railway Station

- PRamjas School Pusa Road
- Springdales School
  - Modern School
  - Sir Ganga Ram Hospital
- BLK Hospital