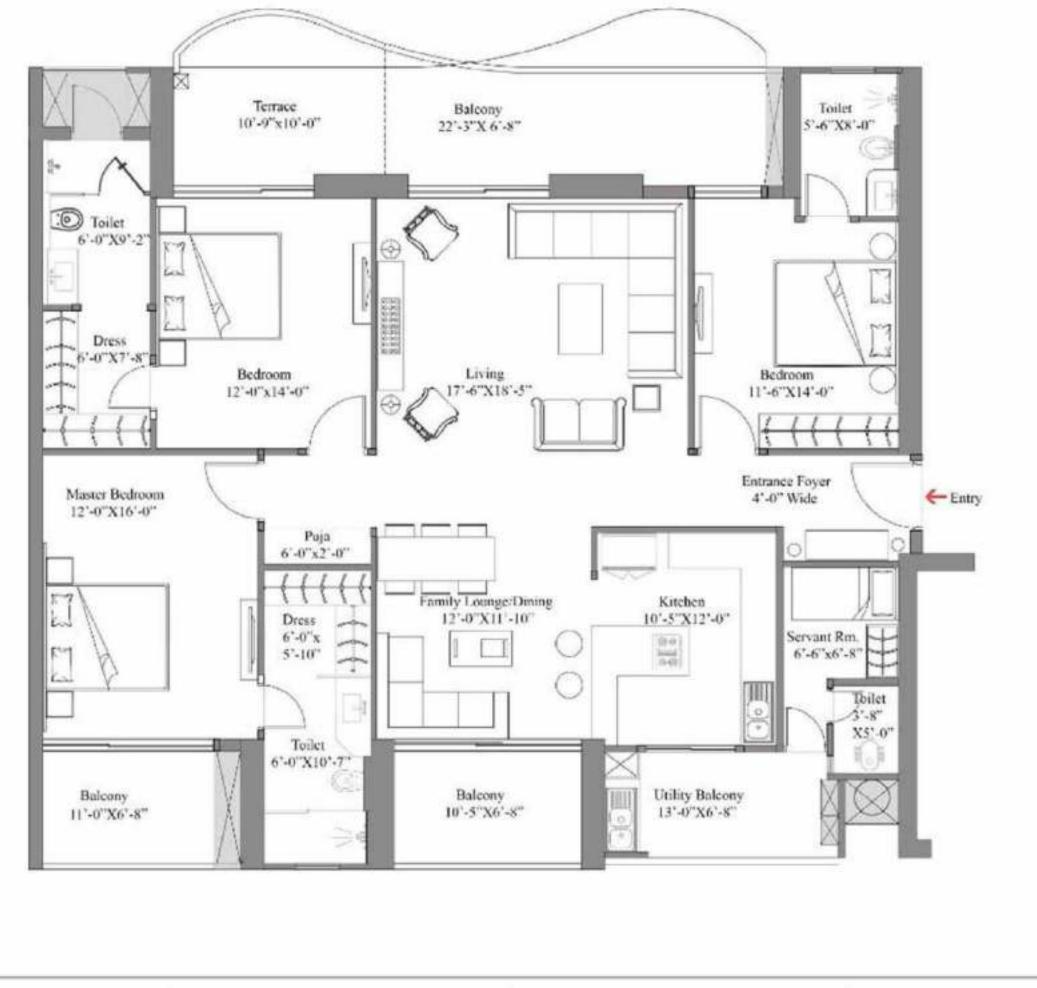

| Super Area   | Built Up Area | Carpet Area  | Balcony Area |
|--------------|---------------|--------------|--------------|
| 2701 Sq. Ft. | 1780 Sq. Ft.  | 1586 Sq. Ft. | 491 Sq. Ft.  |

| Super Area   | Built Up Area | Carpet Area  | Balcony Area |
|--------------|---------------|--------------|--------------|
| 3415 Sq. Ft. | 2283 Sq. Ft.  | 2096 Sq. Ft. | 557 Sq. Ft.  |