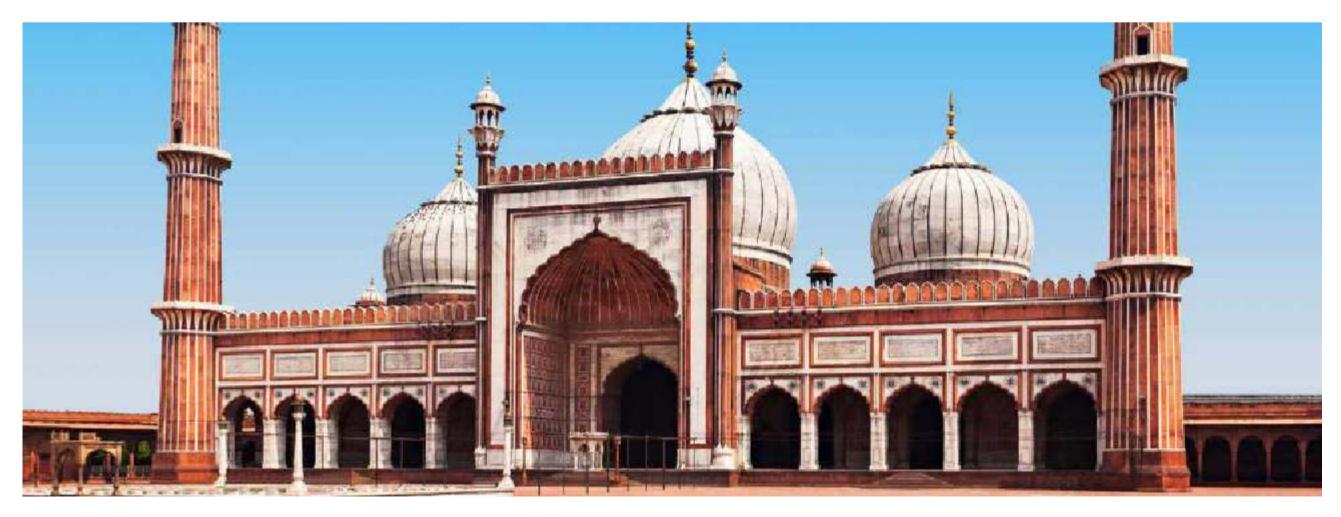

## Key Location Highlights

2

- **Connaught Place**
- Rashtrapati Bhawan

India Gate

Hanuman Statue

New Delhi Railway Station

- PRamjas School Pusa Road
- Springdales School
  - Modern School
  - Sir Ganga Ram Hospital
- BLK Hospital