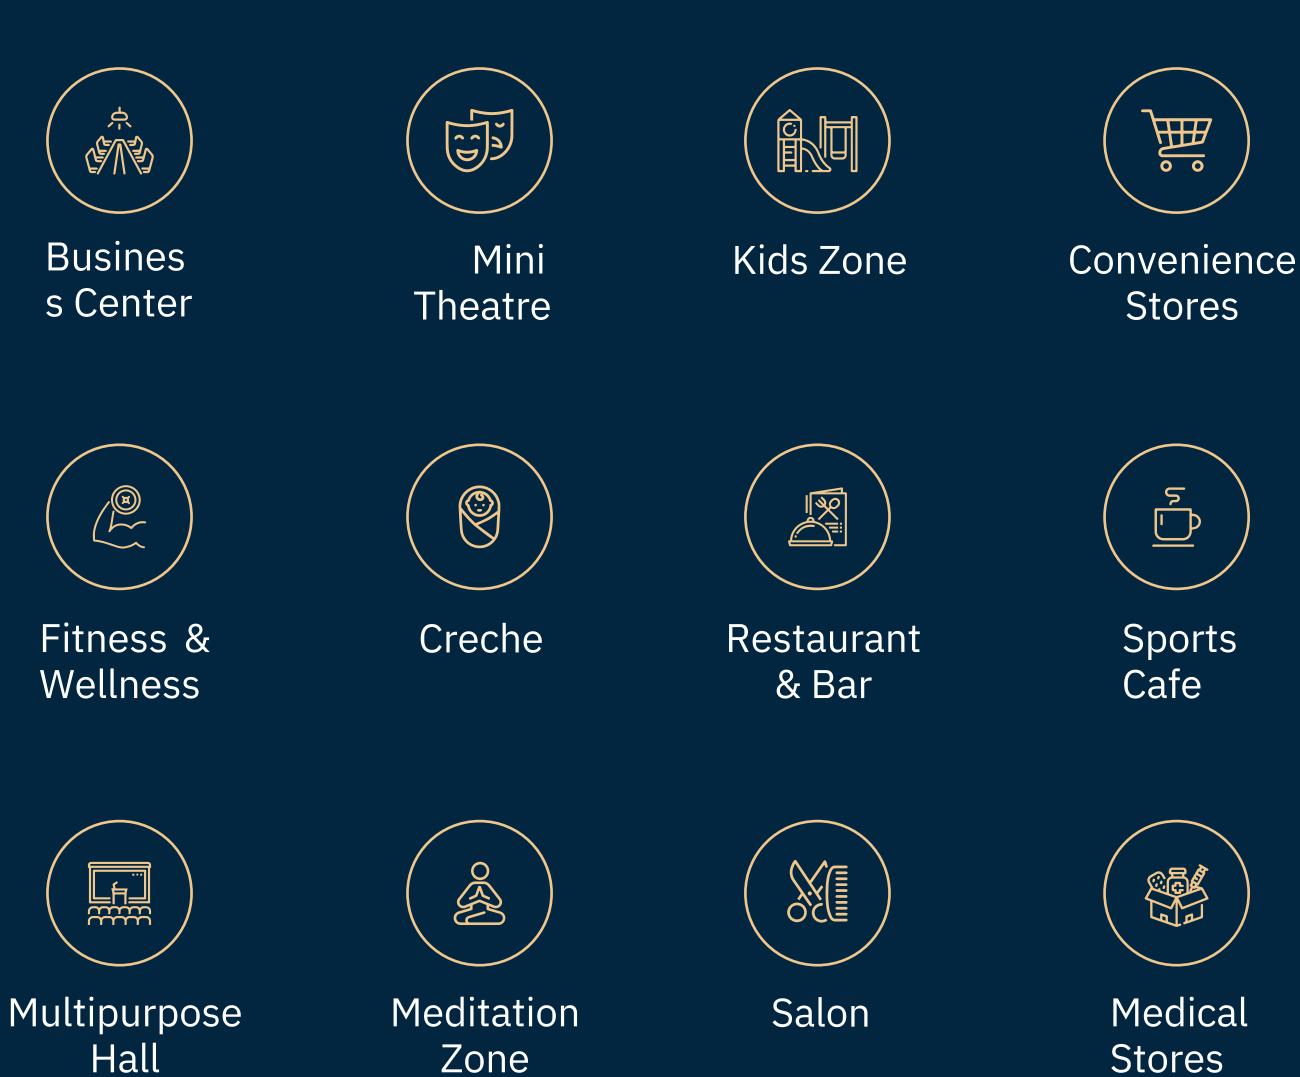

Looking for modern amenities & entertainment, all within your reach?

Experience THE CLUB

## perfect The and most for fitness, entertainment, food and many more amenities. ambience

The Club is a one-stop destination for everything that you can think of. For the first time in Delhi, the club is designed keeping in mind the highest standards of life and luxury, covering all world-class amenities. The range of venues for entertainment, fitness and relaxation is