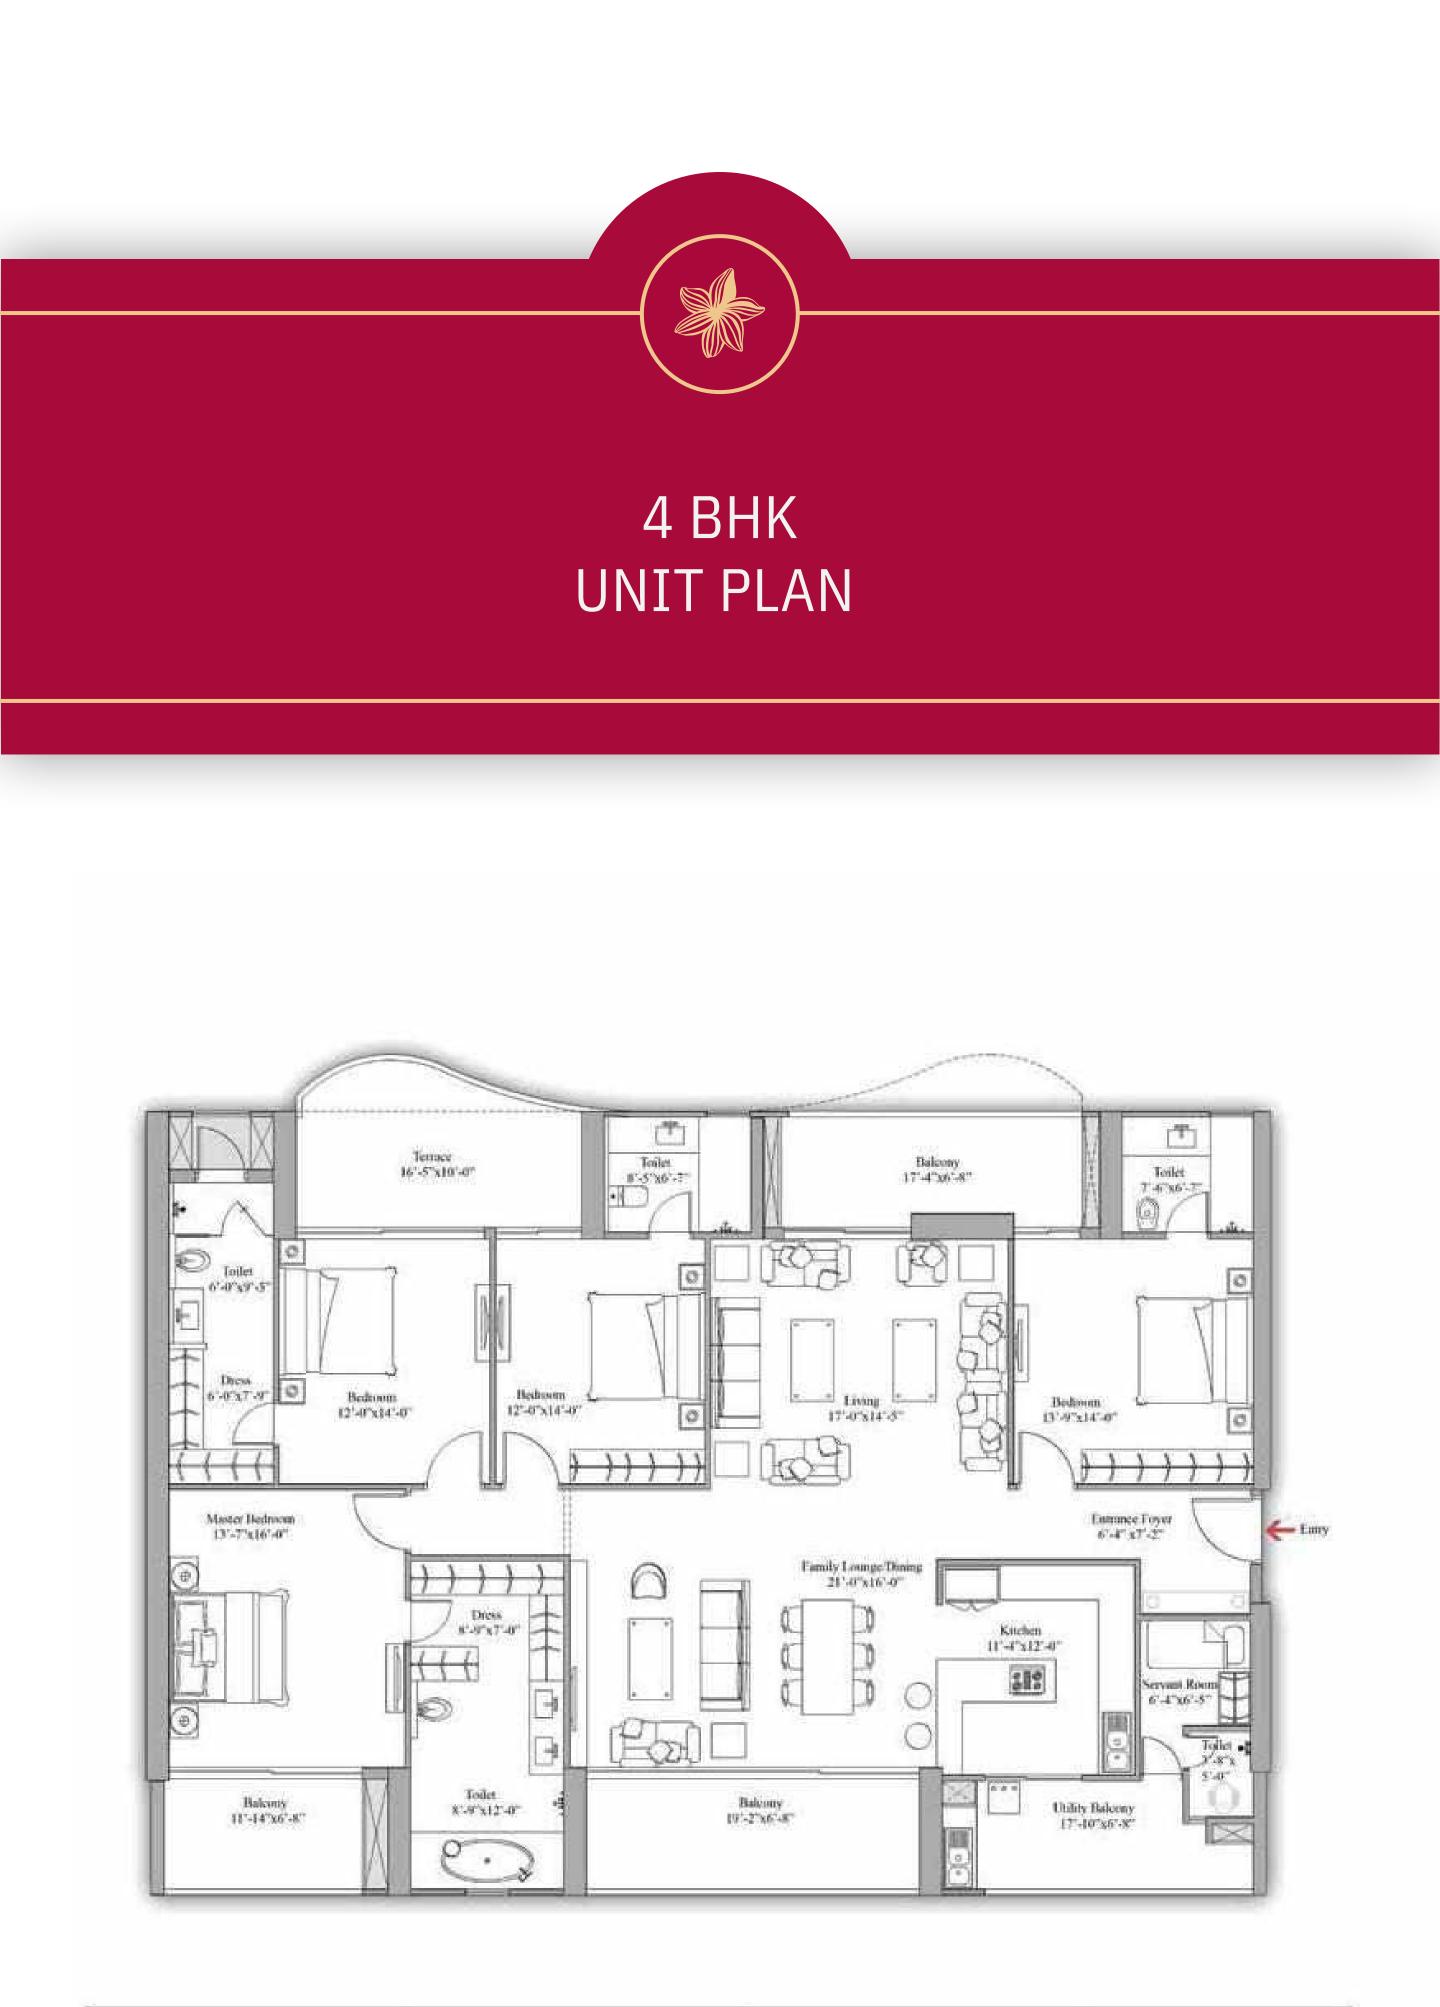

# Live the artistic dream of an elegant & luxurious home turning into a reality.

Now at

THE AMARYLLIS

Unique layouts for your dream residence.

Get it now at THE AMARYLLIS

Our floor plans are sculpted for the stronger foundation of tomorrow

With the aim of building a strong foundation for tomorrow, The Amaryllis focuses on every little detail. From master-planned structural designs

to exceptional villas, we use a customer-centric approach to develop residences of the highest standard. We believe that home is one place

| Super Area   | Built Up Area | Carpet Area  | Balcony Area |
|--------------|---------------|--------------|--------------|
| 3740 Sq. Ft. | 2469 Sq. Ft.  | 2239 Sq. Ft. | 672 Sq. Ft.  |