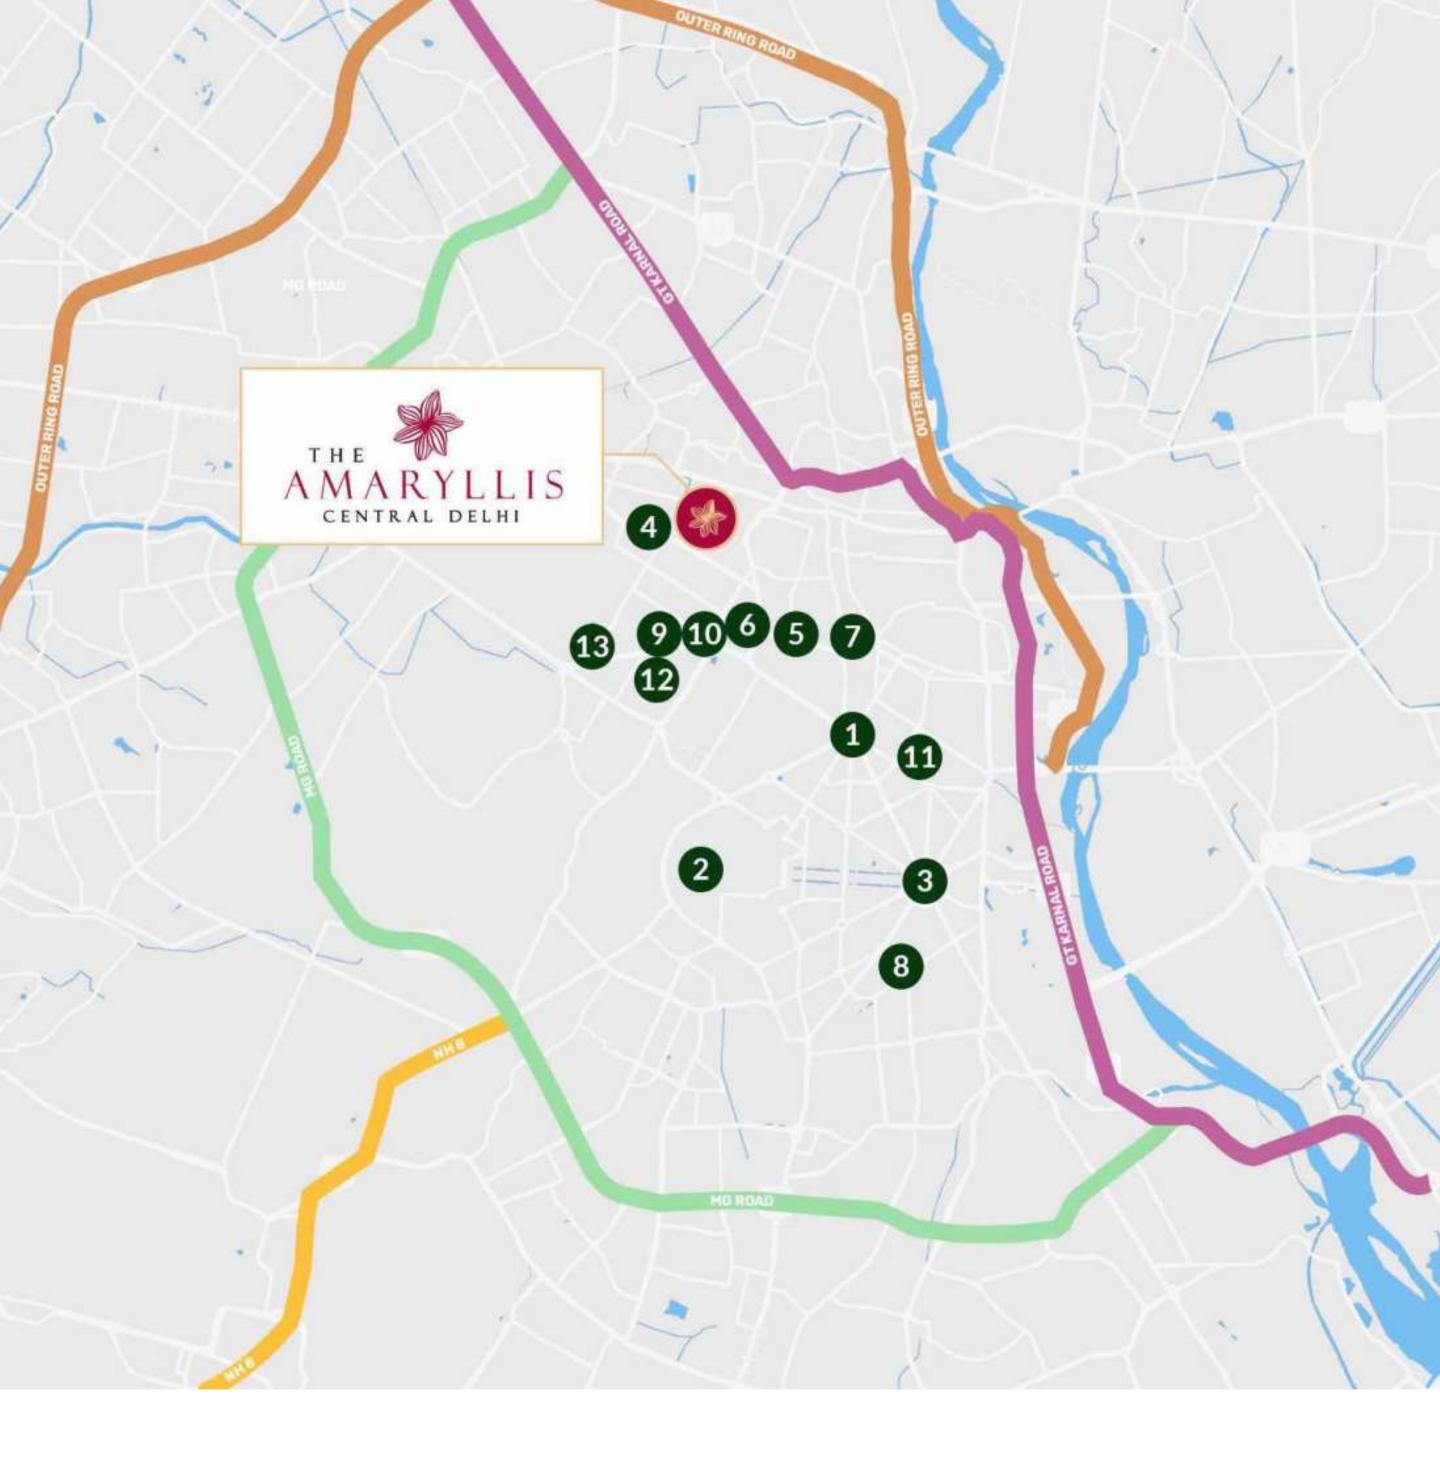

### SCAN THE QR CODE

to know more about our location, nearby landmarks, amenities & places of interest.

Within 10 km of radius (Source Google)

## Key Location Highlights

2

- **Connaught Place**
- Rashtrapati Bhawan

India Gate

Hanuman Statue

New Delhi Railway Station

- PRamjas School Pusa Road
- Springdales School
  - Modern School
  - Sir Ganga Ram Hospital
- BLK Hospital