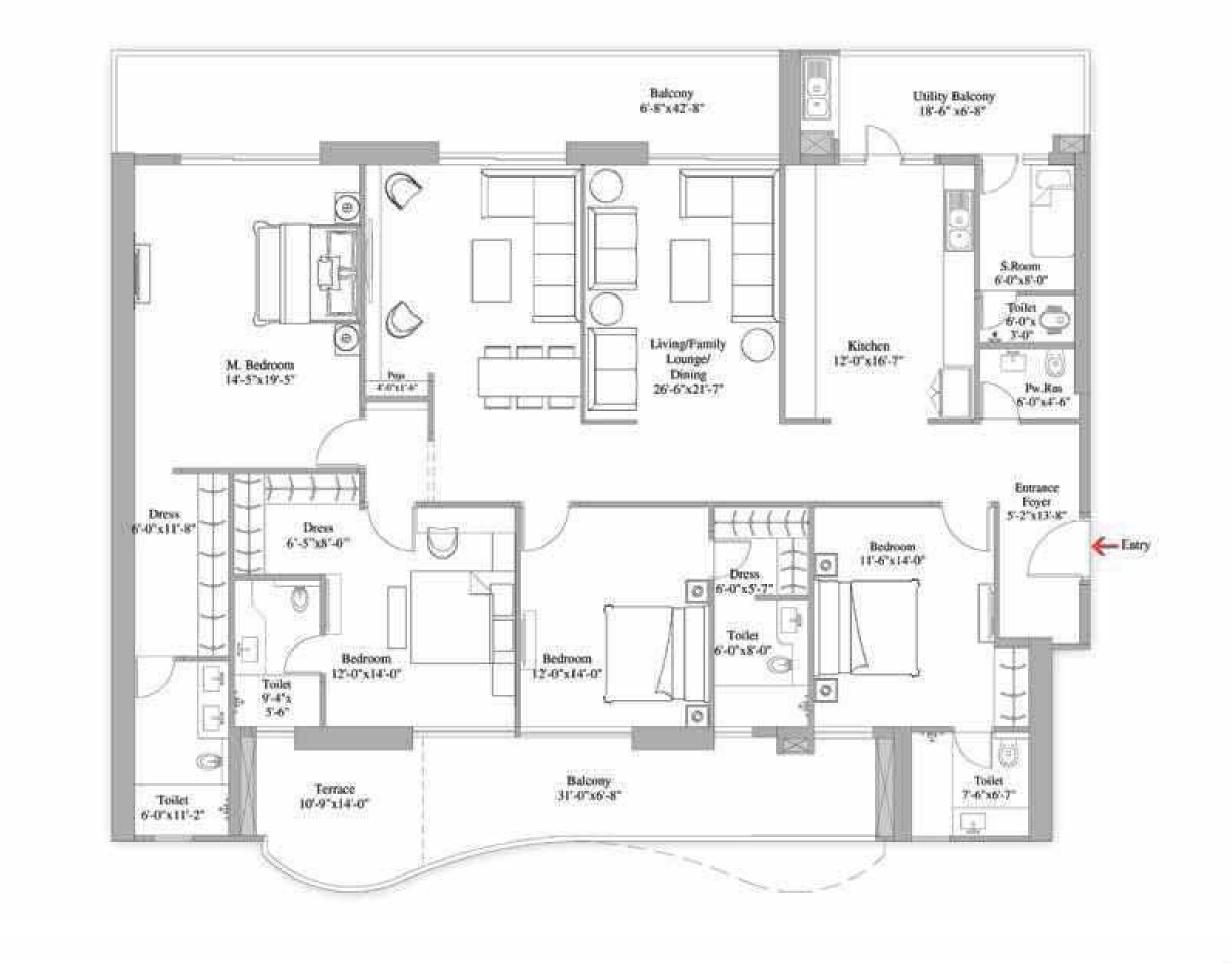

# Live the artistic dream of an elegant & luxurious home turning into a reality.

Now at

THE AMARYLLIS

Unique layouts for your dream residence.

Get it now at THE AMARYLLIS

Our floor plans are sculpted for the stronger foundation of tomorrow

With the aim of building a strong foundation for tomorrow, The Amaryllis focuses on every little detail. From master-planned structural designs

to exceptional villas, we use a customer-centric approach to develop residences of the highest standard. We believe that home is one place

| Super Area   | Built Up Area | Carpet Area  | Balcony Area |
|--------------|---------------|--------------|--------------|
| 3740 Sq. Ft. | 2469 Sq. Ft.  | 2239 Sq. Ft. | 672 Sq. Ft.  |