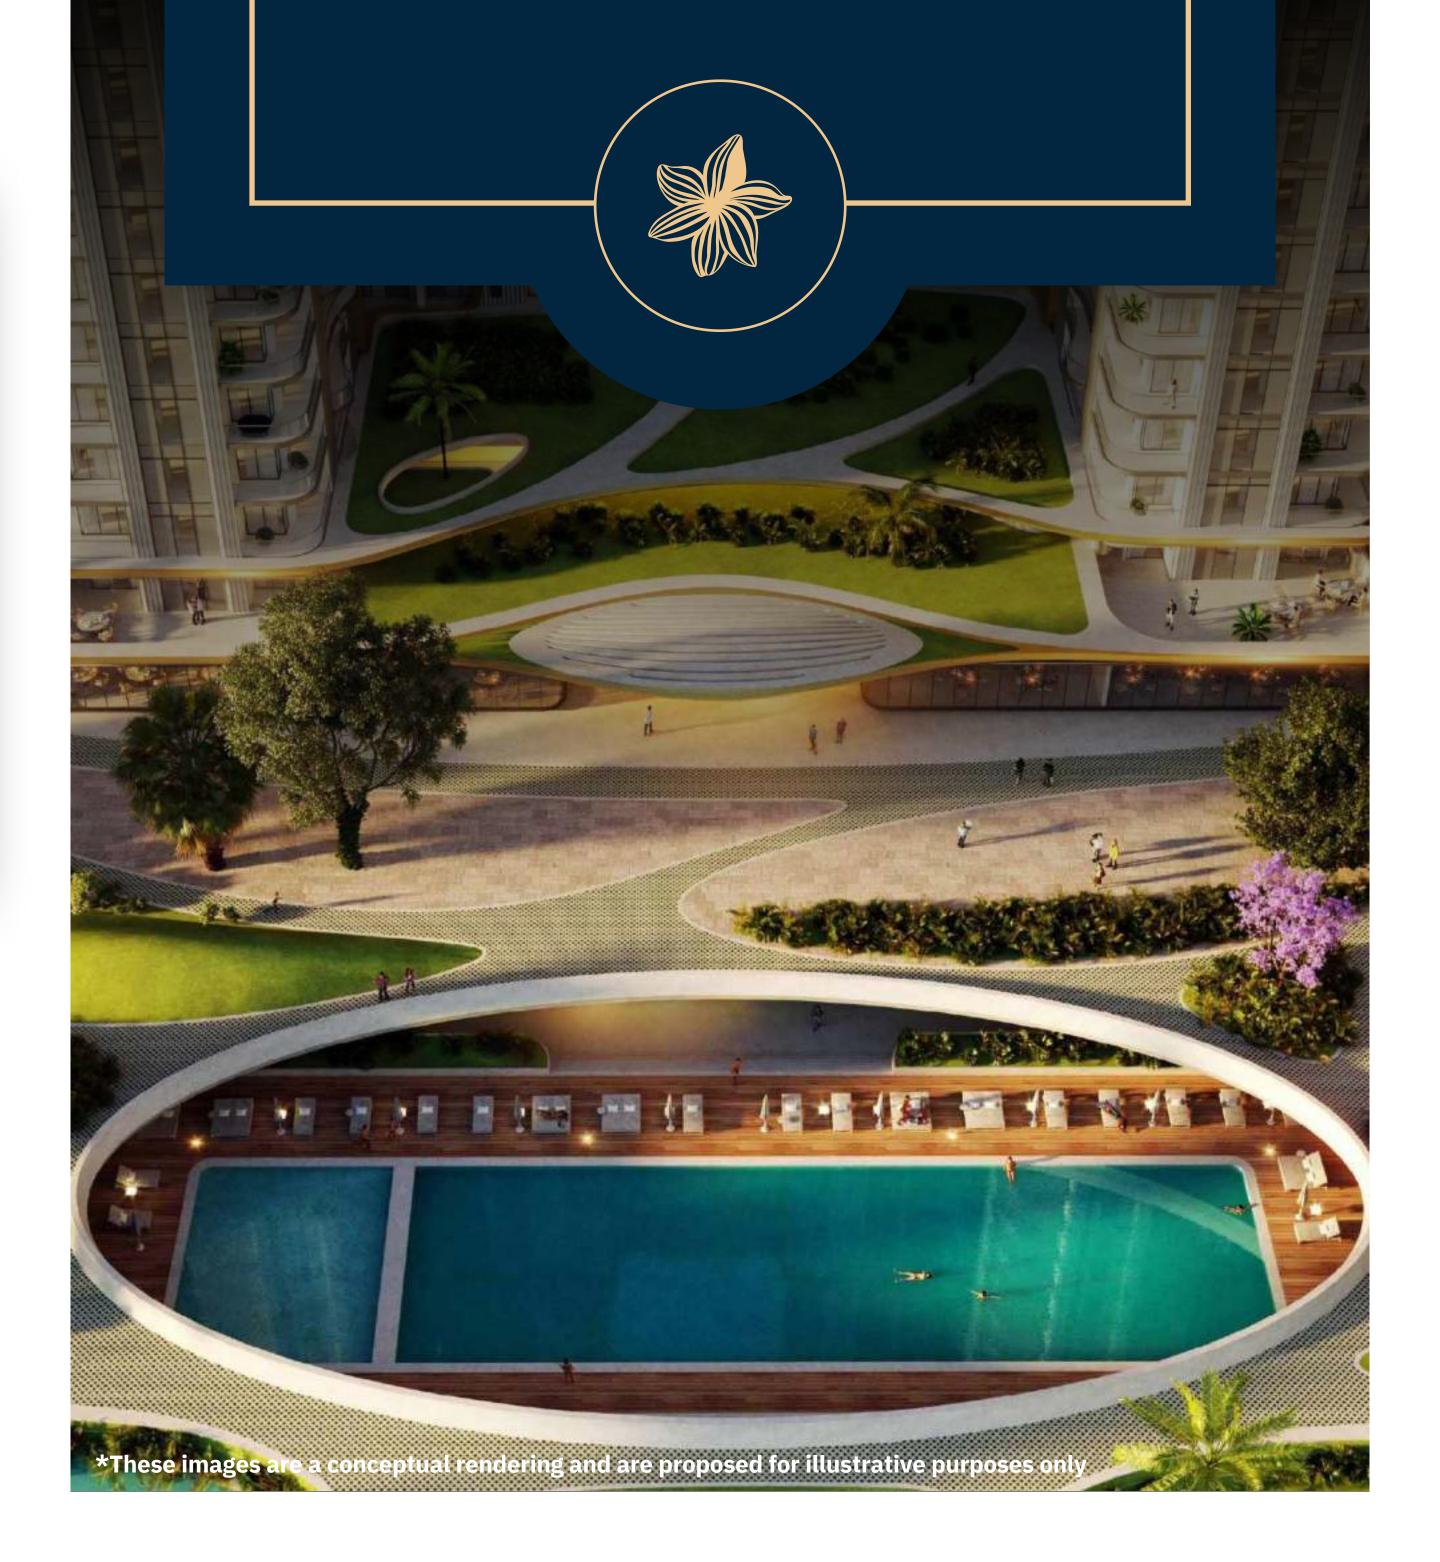

## Imagine living in your dream home...

Jogging on the 20th floor can be an exhilarating experience in itself. The clubhouse is well-equipped, innovative, and just a walk away, surrounded by greenery and fresh air. The Amaryllis offers all these premium facilities along with a consolidated feeling of residing amidst society and well-connected surroundings.

### all under one roof.

40 acres of land 3,4 & 5 BHK parcel Apartments

1 km long skywalk Sky Villa on the 20th floorcondominium

Bespoke abodes - Complete area tailored apartmentssurrounded by greenery

Luxurious recreational & clubhouse area spread over 1.4 lakh sq. ft. (approx)

## Be amongst the skies. **SKYWALK**

A spectacular place with a 1 km long pathway connecting the towers on the 20th floor is what you get at the Skywalk. Have access to the perfect blend of landscapes offering extraordinary luxurious lifestyles and amenities like a jogging track, swimming pool, skating area and many more recreational activities.