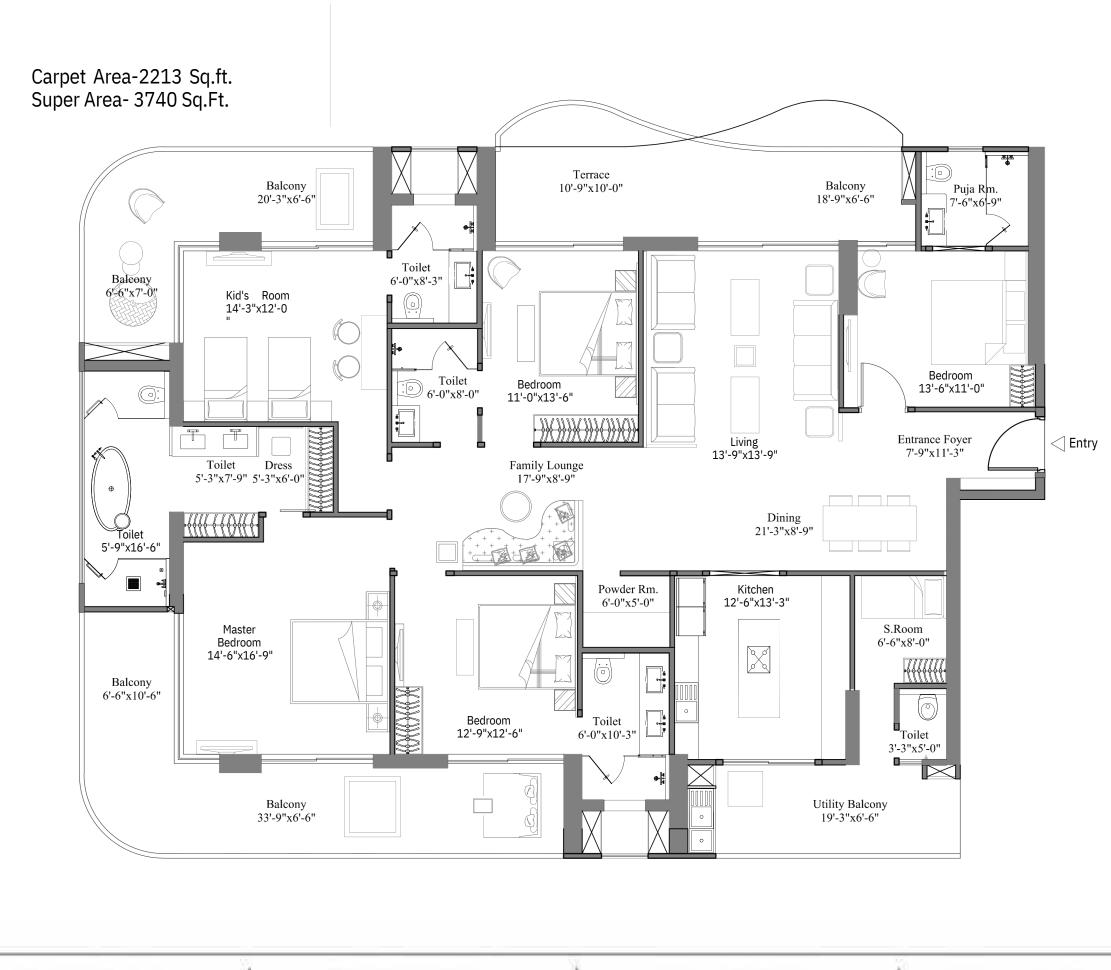

## 5 BHK UNIT PLAN

| Super Area   | Built Up Area | Carpet Area  | Balcony Area |  |
|--------------|---------------|--------------|--------------|--|
| 3740 Sq. Ft. | 2402 Sq. Ft.  | 2213 Sq. Ft. | 806 Sq. Ft.  |  |