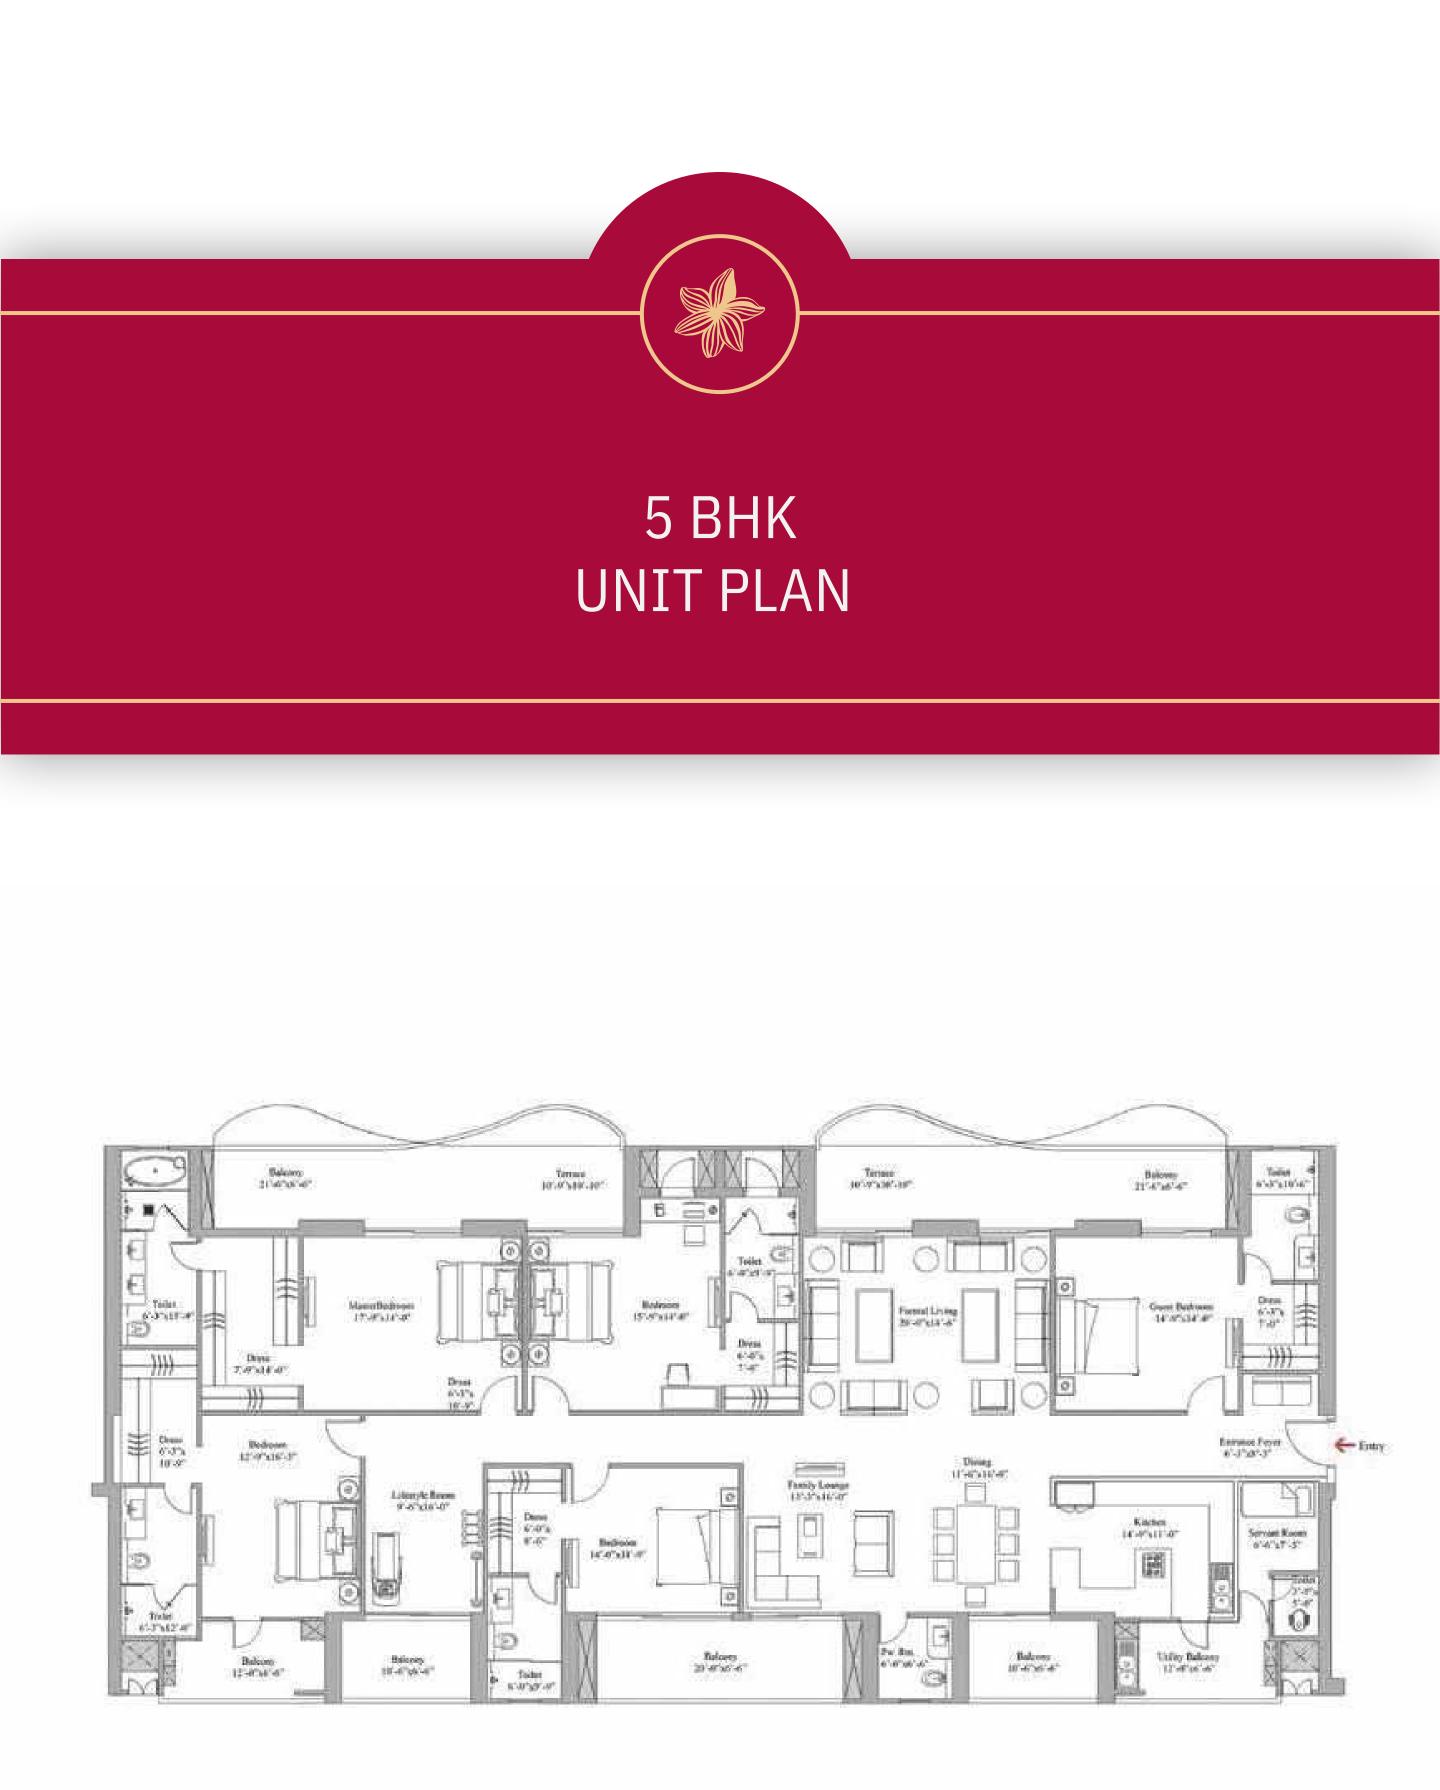

## 5 BHK UNIT PLAN

| Super Area   | Built Up Area | Carpet Area  | Balcony Area |  |
|--------------|---------------|--------------|--------------|--|
| 3740 Sq. Ft. | 2402 Sq. Ft.  | 2213 Sq. Ft. | 806 Sq. Ft.  |  |