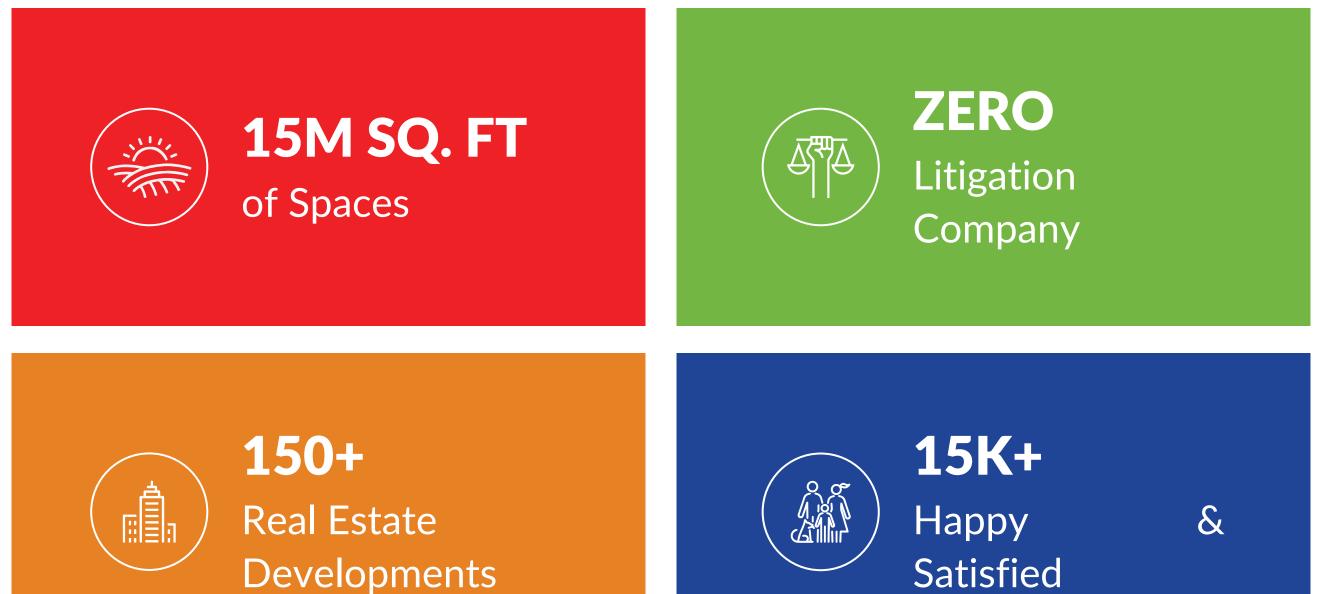

## years, Unity Group has reached heights by combining practicality with functionality and aesthetic qualities keeping in mind the changing tastes and needs of consumers.

Unity Group has successfully marked its presence in the real estate industry and delivered more than 15 million sq. ft. projects in the Commercial and Residential sectors. We have also established our presence in the Hospitality, Retail, Education, Healthcare, Automobiles & Marble industries.

Unity group has delivered more than 150 successful Real Estate developments across Delhi, including residential projects, mixed-use commercial developments, healthcare developments, and multi-level parking developments.