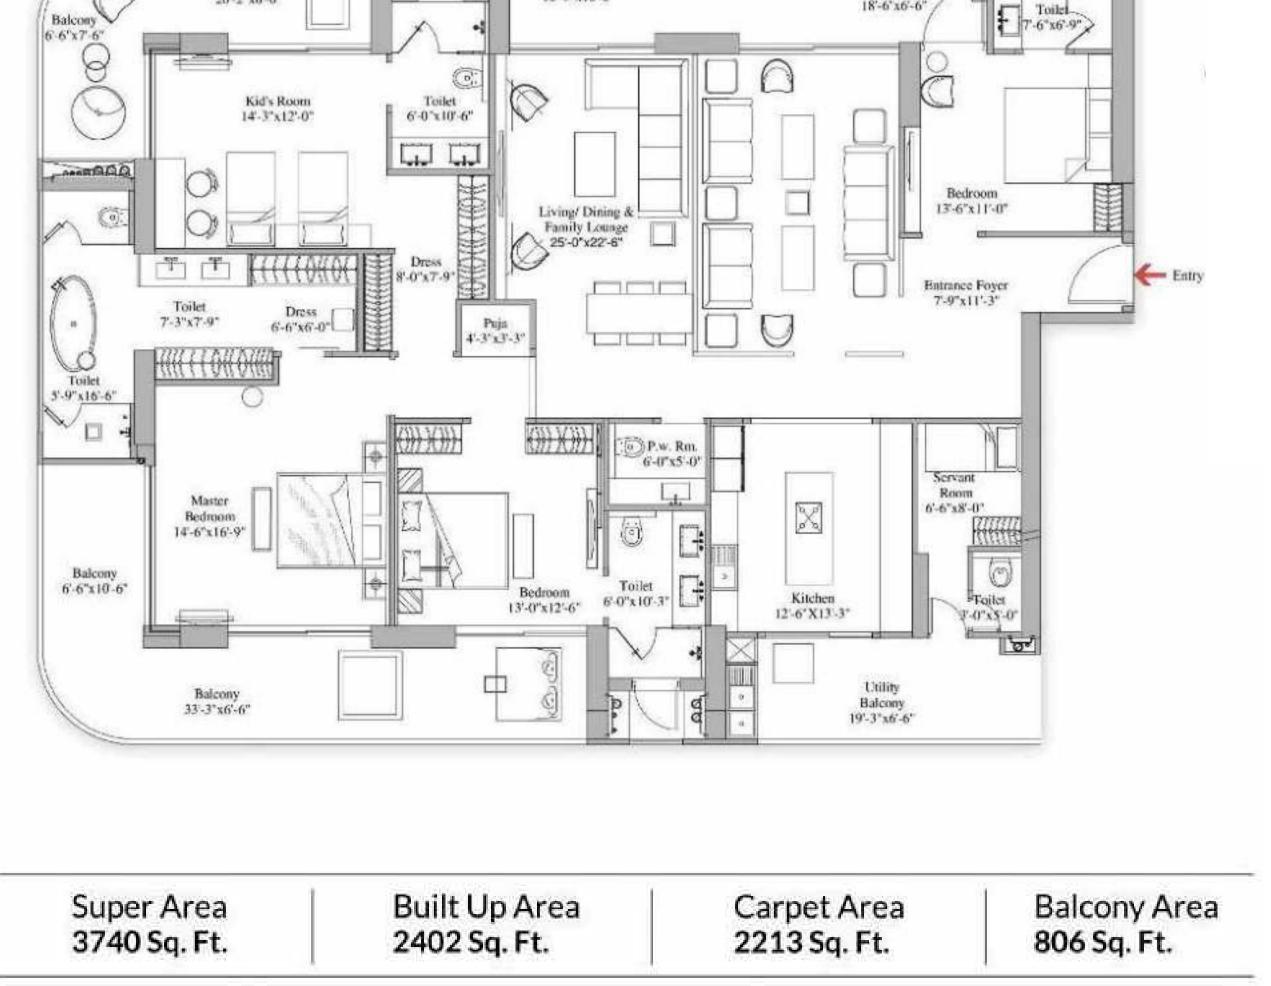

## 5 BHK UNIT PLAN

| Super Area   | Built Up Area | Carpet Area  | Balcony Area |  |
|--------------|---------------|--------------|--------------|--|
| 3740 Sq. Ft. | 2402 Sq. Ft.  | 2213 Sq. Ft. | 806 Sq. Ft.  |  |