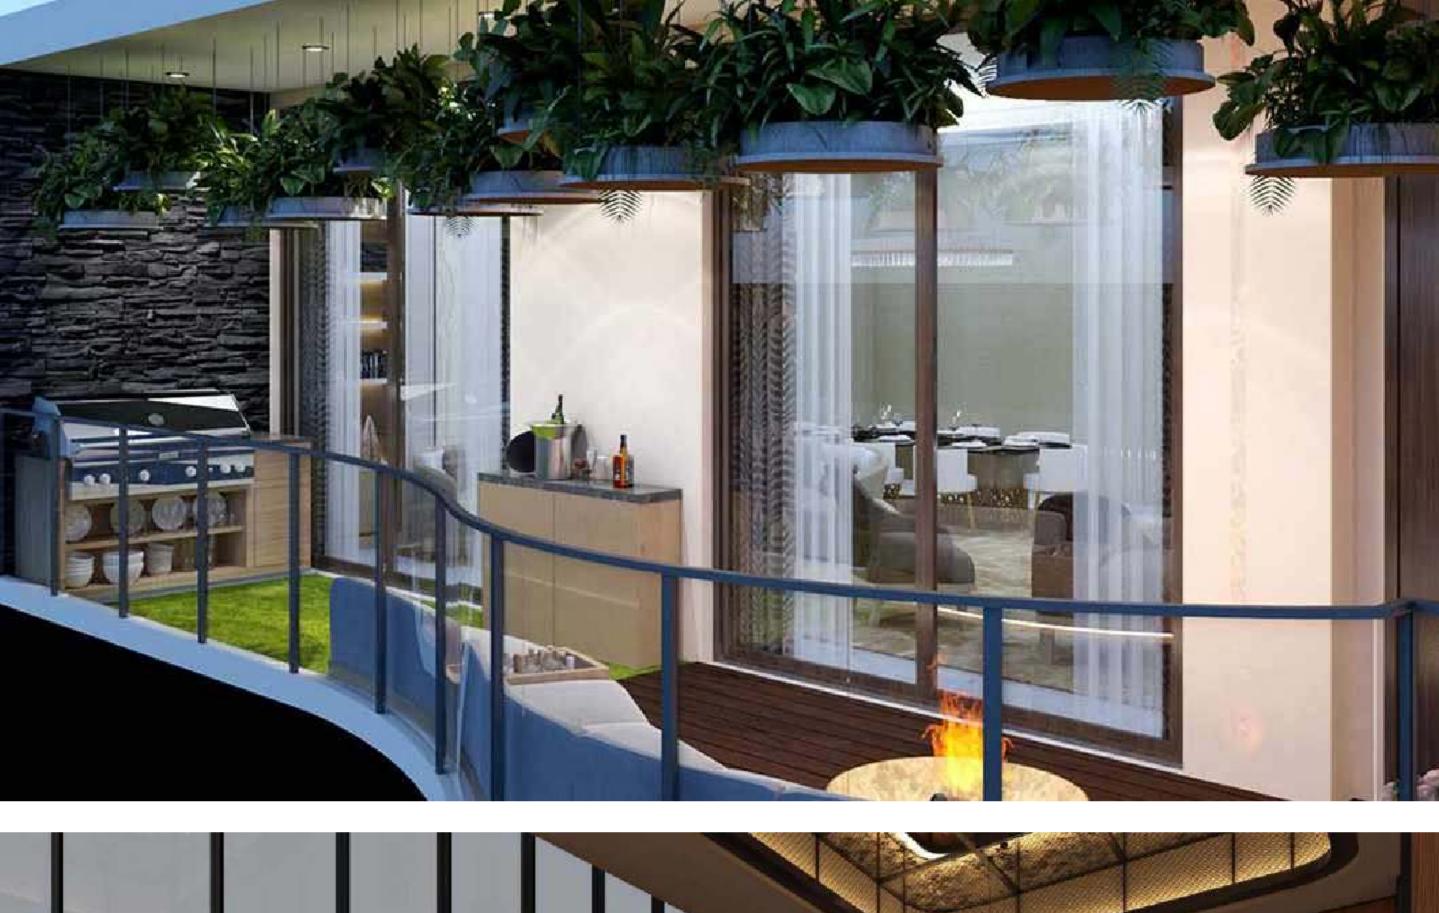

## Be amongst the skies. **SKYWALK**

A spectacular place with a 1 km long pathway connecting the towers on the 20th floor is what you get at the Skywalk. Have access to the perfect blend of landscapes offering extraordinary luxurious lifestyles and amenities like a jogging track, swimming pool, skating area and many more recreational activities.

Looking for modern amenities & entertainment, all within your reach?

Experience THE CLUB

## perfect The and most for fitness, entertainment, food and many more amenities. ambience

The Club is a one-stop destination for everything that you can think of. For the first time in Delhi, the club is designed keeping in mind the highest standards of life and luxury, covering all world-class amenities. The range of venues for entertainment, fitness and relaxation is