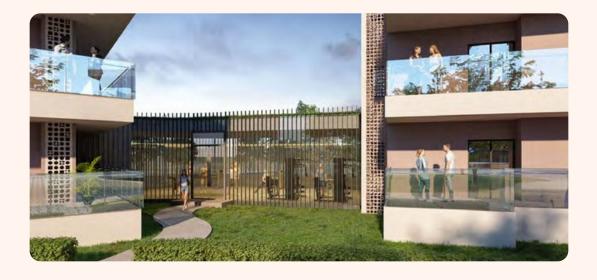

#### ABOUT THE PROJECT

Sawasdee Heights is a residential project strategically located in the adjoining prestigious areas of Punjabi Bagh and Pitampura, Delhi It will comprise of 8.5 lac sq. ft. saleable area and consist of all modern amenities. Amenities include amusement areas such as kids play area, gymnasium, swimming gools on the podium level which is free from any vehicular movement, a club house and a commercial plaza. The architecture will feature a contemporary façade with balconies encompassing seamless glass railing with steel handrail and neatly finished mesh coverings for the cutouts. Project will be constructed using mixan shuttering to encourage sustainability practices and provide the best quality of finishing. In terms of accessibility, site is walking distance from the ring road and the Shakurpur Metro station whilst the commercial hub of NSP is 1 km away.

### SITE PLAN