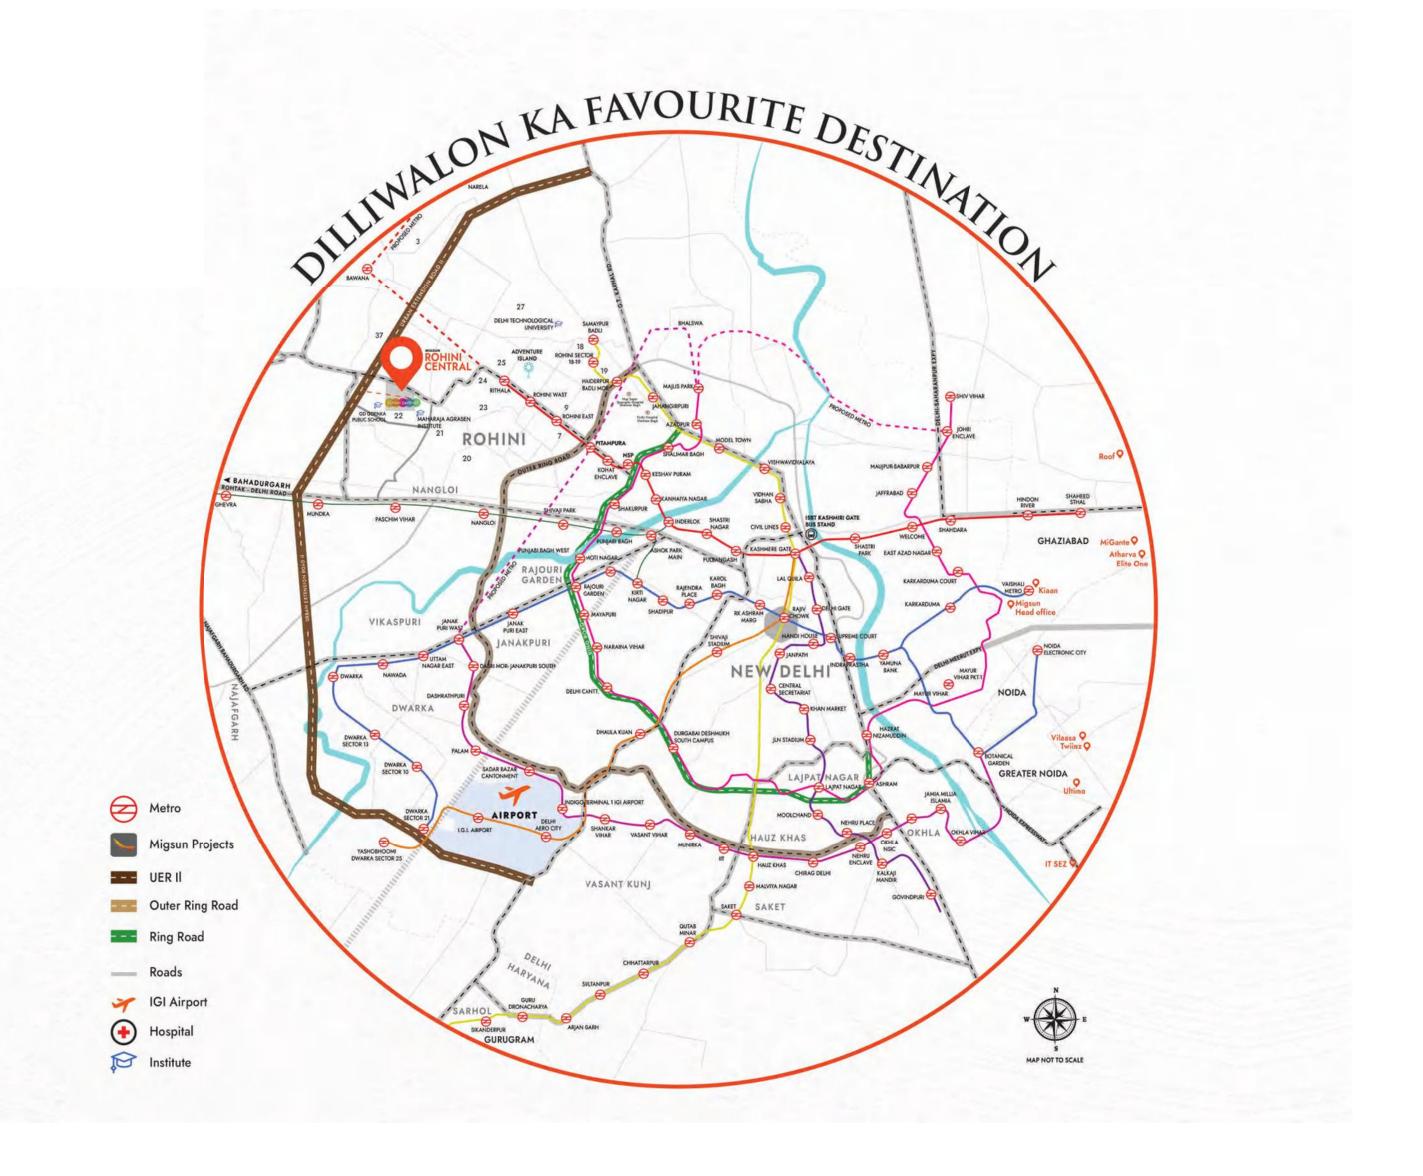

#### Connected to everywhere you want to be

Sprawled across 9 acres in the prime location of Rohini Sector - 22, Migsun Rohini Central sits as a crown of connectivity. Nestled amidst a plethora of essential amenities, it boasts proximity to esteemed schools, leading hospitals, metro and thriving residential hubs. With the newly proposed UER-II, connectivity to IGI Airport will just be a matter of minutes. It's not just a retail hub; it's a lifestyle destination strategically positioned in the heart of Delhi for unparalleled accessibility and unparalleled experiences.

• IGI Airport: 22 KM

- Maharaja Agrasen Institute of Technology: 300
- Rithala Metro Station: 6 KM
- UER-II: 2 KM

• M Delhi Technological University (DTU): 8 KM