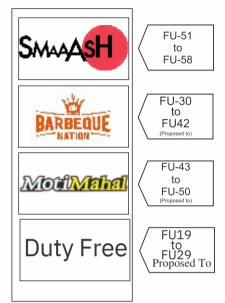

### 83+ Brands Associated With Us

#### **Project Highlights**

- ÿ Investment 1 Cr
- ÿ Rent guarantee- 84 Lacs
- iii Immediate Registry
- ÿ 9 Yrs Lease Guarantee
- Ÿ Completion Certificate Obtained
- ÿ Main Road Property on NH 58 Bypass
- Ÿ Corner Property
- Ÿ Freehold Land
- ÿ GDA Approved
- Ÿ Fully Paid up land
- ÿ Land area is 13000 sq.mtr.approx
- Ÿ Area of the project is approx 3 Lacs sq. ft.
- ÿ Musical fountain and amphitheater
- Ÿ Modern Landscape design, Art Sculptures
- Refreshing Water Bodies
- Ÿ Valet Parking
- Ample Parking Space
- ÿ Renowned for timely delivery.
- Biggest Food Court in the Vicinity with seating Capacity over approx 500 Guests.Finest, Biggest and Only Family
- ÿ Entertainment Zone in the region (SMAAASH).