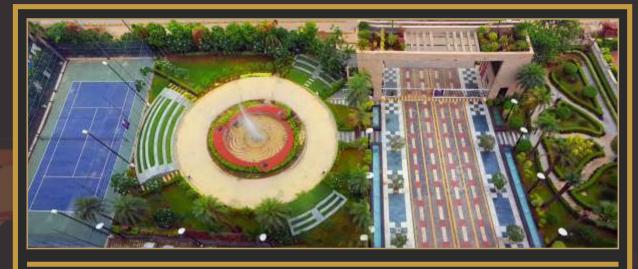

#### **Project Highlights**

- ÿ Investment 1 Cr
- ÿ Rent guarantee- 84 Lacs
- iii Immediate Registry
- ÿ 9 Yrs Lease Guarantee
- Ÿ Completion Certificate Obtained
- ÿ Main Road Property on NH 58 Bypass
- Ÿ Corner Property
- Ÿ Freehold Land
- ÿ GDA Approved
- Ÿ Fully Paid up land
- ÿ Land area is 13000 sq.mtr.approx
- Ÿ Area of the project is approx 3 Lacs sq. ft.
- ÿ Musical fountain and amphitheater
- Ÿ Modern Landscape design, Art Sculptures
- Refreshing Water Bodies
- Ÿ Valet Parking
- Ample Parking Space
- ÿ Renowned for timely delivery.
- Biggest Food Court in the Vicinity with seating Capacity over approx 500 Guests.Finest, Biggest and Only Family
- ÿ Entertainment Zone in the region (SMAAASH).