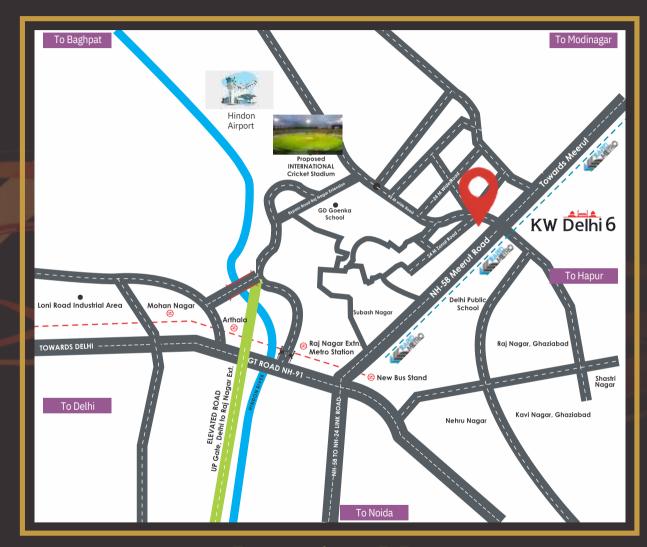

### **Location Map**

## freedom to reach

KW Delhi 6 is located on a major arterial road - NH 58 Meerut Bypass - making it extremely easy to reach this Retail Shopping Center.

All major connectivities in the vicinity like Hindon Elevated Road, Hindon Airport, Metro Station, Eastern Peripheral Expressway (via KGP), NH-91 and NH-58 drastically reduces the travel time to reach this retail hub.

Future infrastructure plans like Delhi-Meerut RRTS Rapid Rail, Northern Peripheral Expressway etc, and mega attraction projects in close vicinity like BCCI International Cricket Stadium and City Forest will further make KW Delhi 6, a desirable retail shopping destination.