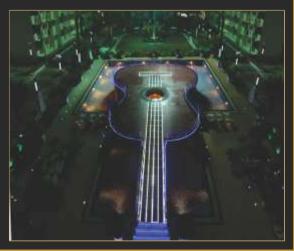

#### **Project Highlights**

- ÿ Investment 1 Cr
- ÿ Rent guarantee- 84 Lacs
- iii Immediate Registry
- ÿ 9 Yrs Lease Guarantee
- Ÿ Completion Certificate Obtained
- ÿ Main Road Property on NH 58 Bypass
- Ÿ Corner Property
- Ÿ Freehold Land
- ÿ GDA Approved
- Ÿ Fully Paid up land
- ÿ Land area is 13000 sq.mtr.approx
- Ÿ Area of the project is approx 3 Lacs sq. ft.
- ÿ Musical fountain and amphitheater
- Ÿ Modern Landscape design, Art Sculptures
- Refreshing Water Bodies
- Ÿ Valet Parking
- Ample Parking Space
- ÿ Renowned for timely delivery.
- Biggest Food Court in the Vicinity with seating Capacity over approx 500 Guests.Finest, Biggest and Only Family
- ÿ Entertainment Zone in the region (SMAAASH).