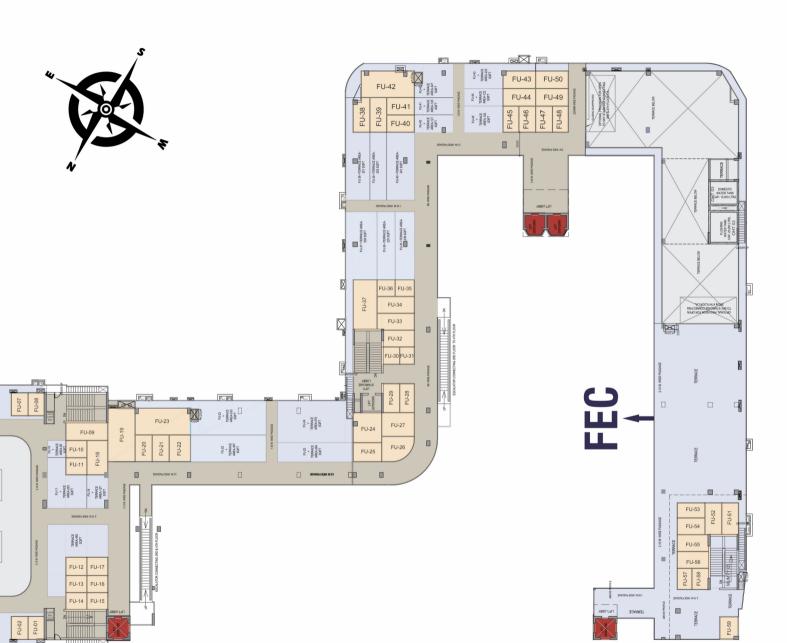

#### **Site Map**

#### **LEGENDS**

- ENTRY/ EXIT GATES (Nos.)
- ENTRANCE FEATURE SCULPUTRES ON MOUND
- **BOUNDARY WALL PLANTATION**
- ENTRANCE GATE
- 12.0 WIDE DRIVEWAY WITH COLORFUL PAVING
- AMUSEMENT RIDE TICKET CENTRE
- SPACE FOR AMUSEMENT RIDES
- WATER FEATURE WITH NOZZLES
- FLOATING PERFORMANCE AREA FOR LASER SHOW
- OPEN AIR THEATRE
- AMUSEMENT PARK FOOD KIOSK (2 Nos.)
- MOUND WITH THEME PORTAL
- THEME WATER FEATURE
- MOUND WITH THEME TOPIARY
- DROP-OFF WATER FEATURE
- RETAIL DROP-OFF
- RETAIL PROMENADE
- RETAIL ENTRY PLAZA
- FOOD KIOSKS (2 Nos.)
- WATER FEATURES WITH SEATING (2 Nos.)
- 3.0M WIDE TOY TRAIN TRACK
- SELFIE POINT
- **SEATING UNDER TRELLIS**
- CRICKET NET PITCH WITH VIDEO MACHINE

ORNAMENTAL PALM TREES

LEGEND: HARD LANDSCAPE: LEGEND DESCRIPTION

ACCENT DRIVEWAY PAVING

#### **Lower Ground Floor**