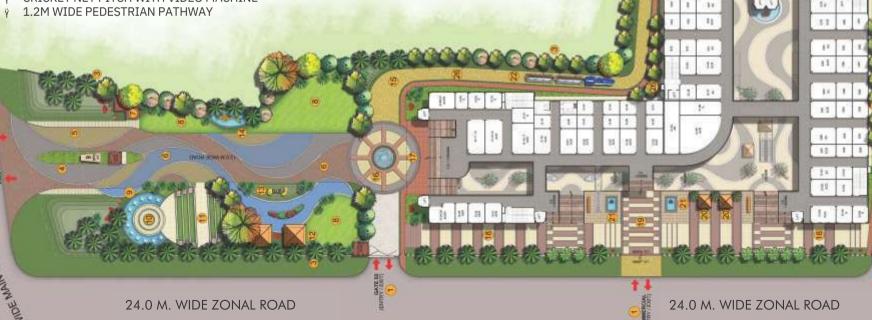

#### **Site Map**

#### **LEGENDS**

- ENTRY/ EXIT GATES (Nos.)
- ENTRANCE FEATURE SCULPUTRES ON MOUND
- **BOUNDARY WALL PLANTATION**
- ENTRANCE GATE
- 12.0 WIDE DRIVEWAY WITH COLORFUL PAVING
- AMUSEMENT RIDE TICKET CENTRE
- SPACE FOR AMUSEMENT RIDES
- WATER FEATURE WITH NOZZLES
- FLOATING PERFORMANCE AREA FOR LASER SHOW
- OPEN AIR THEATRE
- AMUSEMENT PARK FOOD KIOSK (2 Nos.)
- MOUND WITH THEME PORTAL
- THEME WATER FEATURE
- MOUND WITH THEME TOPIARY
- DROP-OFF WATER FEATURE
- RETAIL DROP-OFF
- RETAIL PROMENADE
- RETAIL ENTRY PLAZA
- FOOD KIOSKS (2 Nos.)
- WATER FEATURES WITH SEATING (2 Nos.)
- 3.0M WIDE TOY TRAIN TRACK
- SELFIE POINT
- **SEATING UNDER TRELLIS**
- CRICKET NET PITCH WITH VIDEO MACHINE

ORNAMENTAL PALM TREES

LEGEND: HARD LANDSCAPE: LEGEND DESCRIPTION

ACCENT DRIVEWAY PAVING