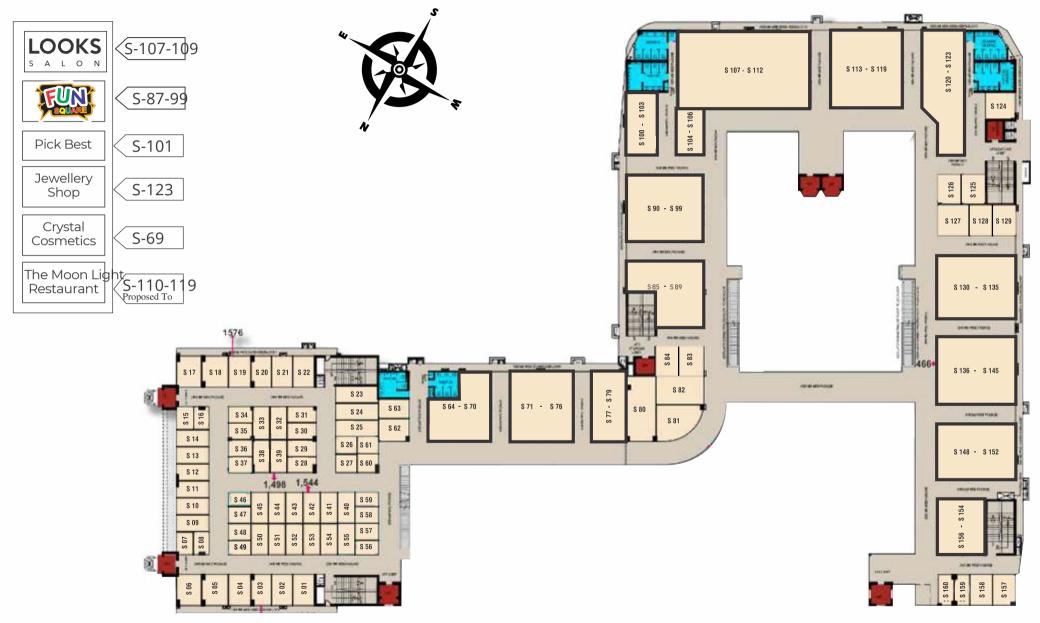

NOZZLES
- FLOATING PERFORMANCE AREA FOR LASER SHOW
- OPEN AIR THEATRE
- AMUSEMENT PARK FOOD KIOSK (2 Nos.)
- MOUND WITH THEME PORTAL
- THEME WATER FEATURE
- MOUND WITH THEME TOPIARY
- DROP-OFF WATER FEATURE
- RETAIL DROP-OFF
- RETAIL PROMENADE
- RETAIL ENTRY PLAZA
- FOOD KIOSKS (2 Nos.)
- WATER FEATURES WITH SEATING (2 Nos.)
- 3.0M WIDE TOY TRAIN TRACK
- SELFIE POINT
- **SEATING UNDER TRELLIS**
- CRICKET NET PITCH WITH VIDEO MACHINE







ORNAMENTAL PALM TREES

LEGEND: HARD LANDSCAPE: LEGEND DESCRIPTION

ACCENT DRIVEWAY PAVING



#### **Lower Ground Floor**

#### Brands

On The Floor



Cars24

nails

LG-95-97



KW Delhi 6

freedom shopping

#### **Upper Ground Floor**

#### Brands







#### **First Floor** Brands

KW Delhi 6 freedom shopping





#### Second Floor Brands

KW Delhi 6



#### Third Floor Brands





### Fourth Floor Brands

KW Delhi 6







# transforming lifestyle





Investor's Growth upto 649% in Last 10 Years

Since 1999

delivery are testimony to our legacy.

Happy Families 3700+

With a vision "Committed to deliver lifestyle spaces for a secured future", KW Group is touching heights over strong foundation of ethics, prudence, humility, integrity, honesty, responsibility, transparency, etc.

Ever since its inception in 1999, KW Group has been developing benchmark in residential and commercial projects for transforming lifestyle of the society. Many

national and global awards for quality, designs and timely

The duo directorship of Mr. Pankaj Kr. Jain & Mrs. Savita Kesarwani believes that unconditional faith & support of their associates and custo