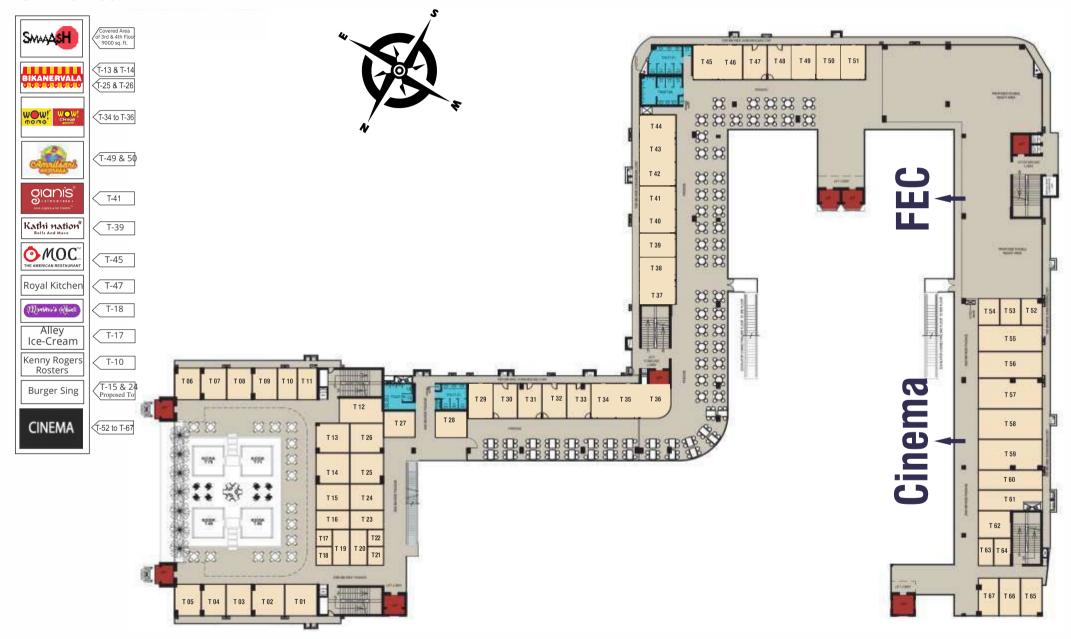

E AREA FOR LASER SHOW
- OPEN AIR THEATRE
- AMUSEMENT PARK FOOD KIOSK (2 Nos.)
- MOUND WITH THEME PORTAL
- THEME WATER FEATURE
- MOUND WITH THEME TOPIARY
- DROP-OFF WATER FEATURE
- RETAIL DROP-OFF
- RETAIL PROMENADE
- RETAIL ENTRY PLAZA
- FOOD KIOSKS (2 Nos.)
- WATER FEATURES WITH SEATING (2 Nos.)
- 3.0M WIDE TOY TRAIN TRACK
- SELFIE POINT
- **SEATING UNDER TRELLIS**
- CRICKET NET PITCH WITH VIDEO MACHINE







ORNAMENTAL PALM TREES

LEGEND: HARD LANDSCAPE: LEGEND DESCRIPTION

ACCENT DRIVEWAY PAVING



#### **Lower Ground Floor**

#### Brands

On The Floor



Cars24

nails

LG-95-97



KW Delhi 6

freedom shopping

#### **Upper Ground Floor**

#### Brands







#### **First Floor** Brands

KW Delhi 6 freedom shopping





#### Second Floor Brands

KW Delhi 6



#### Third Floor Brands





### Fourth Floor Brands

KW Delhi 6







# transforming lifestyle





Investor's Growth upto 649% in Last 10 Years

Since 1999

delivery are testimony to our legacy.

Happy Families 3700+

With a vision "Committed to deliver lifestyle spaces for a secured future", KW Group is touching heights over strong foundation of ethics, prudence, humility, integrity, honesty, responsibility, transparency, etc.

Ever since its inception in 1999, KW Group has been developing benchmark in residential and commercial projects for transforming lifestyle of the society. Many

national and global awards for quality, designs and timely

The duo directorship of Mr. Pankaj Kr. Jain & Mrs. Savita Kesarwani believes that unconditional faith & support of their associates and customers are the biggest factors