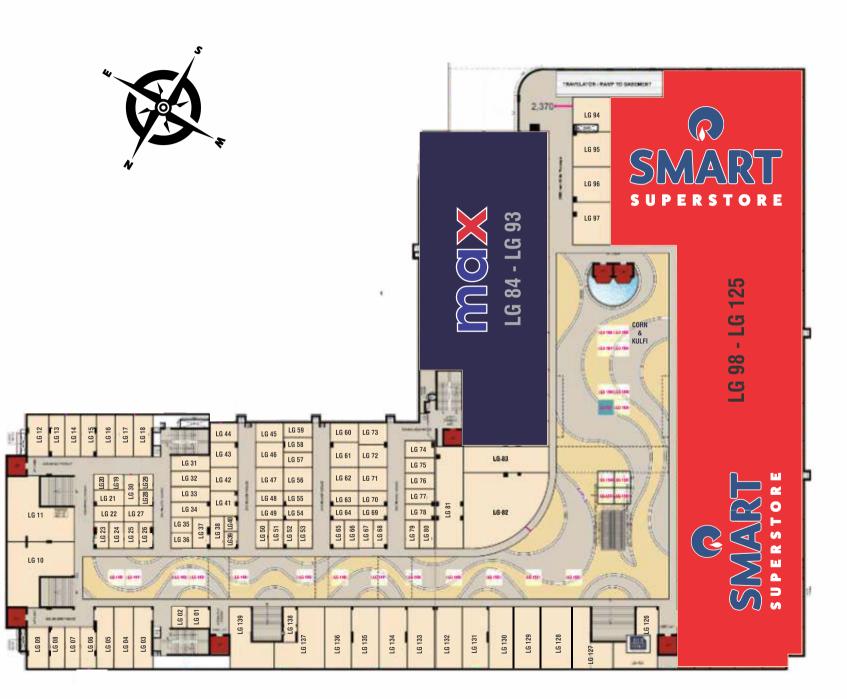

#### **Lower Ground Floor**

#### Brands

On The Floor

Cars24

nails

LG-95-97

KW Delhi 6

freedom shopping