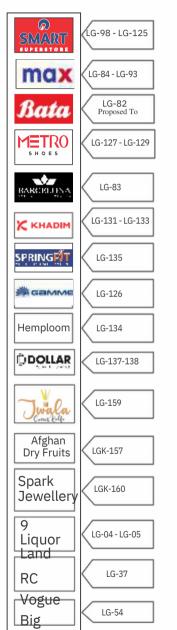

#### **Lower Ground Floor**

#### Brands

On The Floor

Cars24

nails

LG-95-97

KW Delhi 6

freedom shopping